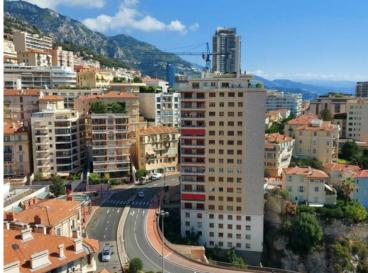

## Verkauf

Produkttyp **Wohnung**Wohnfläche

135 m<sup>2</sup>

Zimmer
4 Zimmer
Terrasse Fläch

Terrasse Fläche **5 m²**  Gebäude Franzido Palace

Totale Fläche 140 m² 5 000 000 €

District Moneghetti

Hinweis FFV1002