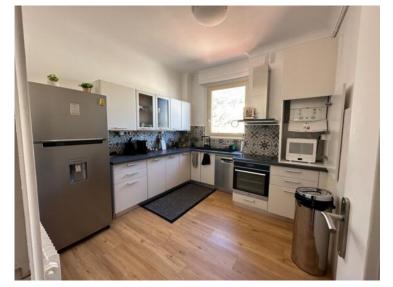

## Verkauf

Produkttyp **Wohnung**Wohnfläche

135 m<sup>2</sup>

Zimmer
4 Zimmer
Terrasse Fläch

Terrasse Fläche **5 m²**  Gebäude Franzido Palace

Totale Fläche 140 m² 5 000 000 €

District Moneghetti

Hinweis FFV1002