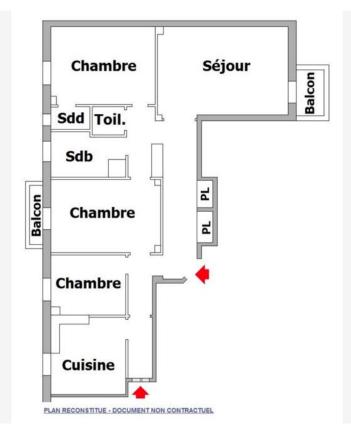

## Verkauf

Produkttyp **Wohnung**Wohnfläche

135 m<sup>2</sup>

Zimmer
4 Zimmer
Terrasse Fläch

Terrasse Fläche **5 m²**  Gebäude Franzido Palace

Totale Fläche 140 m² 5 000 000 €

District Moneghetti

Hinweis FFV1002