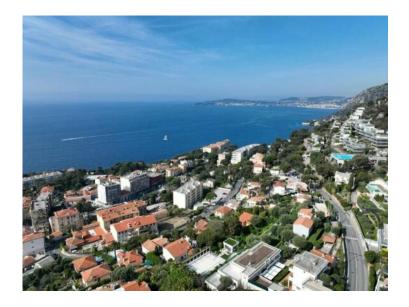

## Programme neuf

448 000 €

| Produkttyp               | Zimmer                        | District         | Stadt            |
|--------------------------|-------------------------------|------------------|------------------|
| <b>Wohnung</b>           | 2 Zimmer                      | <b>Cap-d'Ail</b> | <b>Cap-d'Ail</b> |
| Land                     | Wohnfläche                    | Terrasse Fläche  | Totale Fläche    |
| <b>Frankreich</b>        | <b>44,66 m²</b>               | <b>8,05 m</b> ²  | <b>52,71 m²</b>  |
| Chambre                  | Salle de bains                | Parkplatz        | Stockwerk        |
| <b>1</b>                 | <b>1</b>                      | <b>1</b>         | <b>1</b>         |
| Zustand<br><b>Neubau</b> | Hinweis <b>SP-RB-84015440</b> |                  |                  |