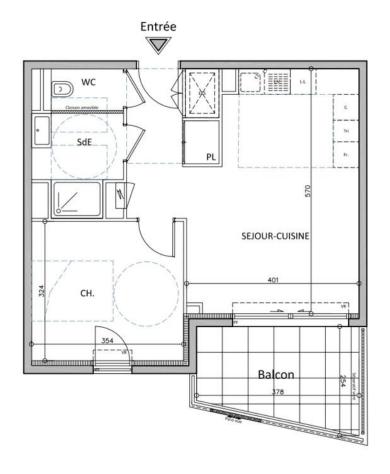

## Programme neuf

448 000 €

| Produkttyp               | Zimmer                        | District         | Stadt            |
|--------------------------|-------------------------------|------------------|------------------|
| <b>Wohnung</b>           | 2 Zimmer                      | <b>Cap-d'Ail</b> | <b>Cap-d'Ail</b> |
| Land                     | Wohnfläche                    | Terrasse Fläche  | Totale Fläche    |
| <b>Frankreich</b>        | <b>44,66 m²</b>               | <b>8,05 m</b> ²  | <b>52,71 m²</b>  |
| Chambre                  | Salle de bains                | Parkplatz        | Stockwerk        |
| <b>1</b>                 | <b>1</b>                      | <b>1</b>         | <b>1</b>         |
| Zustand<br><b>Neubau</b> | Hinweis <b>SP-RB-84015440</b> |                  |                  |