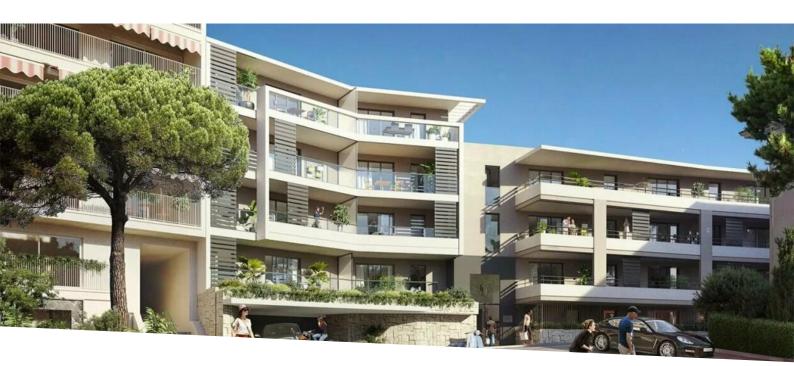

## Programme neuf

448 000 €

| Produkttyp               | Zimmer                        | District         | Stadt            |
|--------------------------|-------------------------------|------------------|------------------|
| <b>Wohnung</b>           | 2 Zimmer                      | <b>Cap-d'Ail</b> | <b>Cap-d'Ail</b> |
| Land                     | Wohnfläche                    | Terrasse Fläche  | Totale Fläche    |
| <b>Frankreich</b>        | <b>44,66 m²</b>               | <b>8,05 m</b> ²  | <b>52,71 m²</b>  |
| Chambre                  | Salle de bains                | Parkplatz        | Stockwerk        |
| <b>1</b>                 | <b>1</b>                      | <b>1</b>         | <b>1</b>         |
| Zustand<br><b>Neubau</b> | Hinweis <b>SP-RB-84015440</b> |                  |                  |