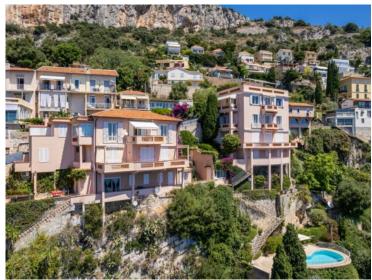

#### 2 500 000 €

| Produkttyp                | Zimmer                       | District                          | Stadt                          |
|---------------------------|------------------------------|-----------------------------------|--------------------------------|
| Duplex                    | 6                            | Cap-d'Ail                         | Cap-d'Ail                      |
| Land<br><b>Frankreich</b> | Wohnfläche<br><b>130 m</b> ² | Terrasse Fläche<br><b>140 m</b> ² | Totale Fläche<br><b>270 m²</b> |
| i i dinki cicii           | 250                          | 240 111                           | 270 111                        |
| Chambres                  | Salles de bains              | Hinweis                           |                                |
| Λ                         | Λ                            | SD_VE_8/608537                    |                                |