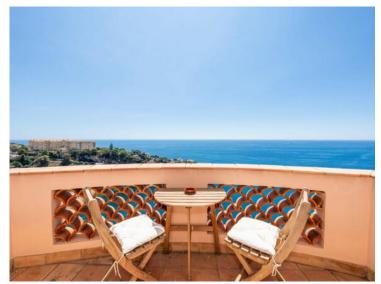

#### 2 500 000 €

| Produkttyp                | Zimmer                       | District                          | Stadt                          |
|---------------------------|------------------------------|-----------------------------------|--------------------------------|
| Duplex                    | 6                            | Cap-d'Ail                         | Cap-d'Ail                      |
| Land<br><b>Frankreich</b> | Wohnfläche<br><b>130 m</b> ² | Terrasse Fläche<br><b>140 m</b> ² | Totale Fläche<br><b>270 m²</b> |
| i i dinki cicii           | 250                          | 240 111                           | 270 111                        |
| Chambres                  | Salles de bains              | Hinweis                           |                                |
| Λ                         | Λ                            | SD_VE_8/608537                    |                                |