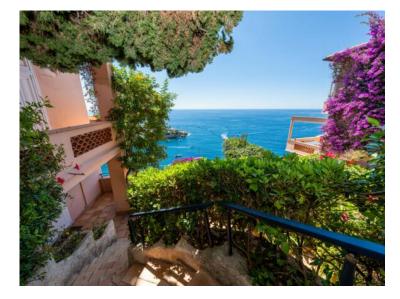

#### 2 500 000 €

| Produkttyp                | Zimmer                       | District                          | Stadt                          |
|---------------------------|------------------------------|-----------------------------------|--------------------------------|
| Duplex                    | 6                            | Cap-d'Ail                         | Cap-d'Ail                      |
| Land<br><b>Frankreich</b> | Wohnfläche<br><b>130 m</b> ² | Terrasse Fläche<br><b>140 m</b> ² | Totale Fläche<br><b>270 m²</b> |
| i i dinki cicii           | 250                          | 240 111                           | 270 111                        |
| Chambres                  | Salles de bains              | Hinweis                           |                                |
| Λ                         | Λ                            | SD_VE_8/608537                    |                                |