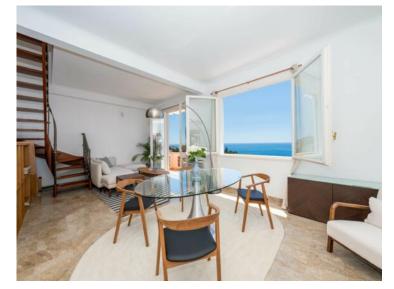

#### 2 500 000 €

| Produkttyp                | Zimmer                       | District                          | Stadt                          |
|---------------------------|------------------------------|-----------------------------------|--------------------------------|
| Duplex                    | 6                            | Cap-d'Ail                         | Cap-d'Ail                      |
| Land<br><b>Frankreich</b> | Wohnfläche<br><b>130 m</b> ² | Terrasse Fläche<br><b>140 m</b> ² | Totale Fläche<br><b>270 m²</b> |
| i i dinki cicii           | 250                          | 240 111                           | 270 111                        |
| Chambres                  | Salles de bains              | Hinweis                           |                                |
| Λ                         | Λ                            | SD_VE_8/608537                    |                                |