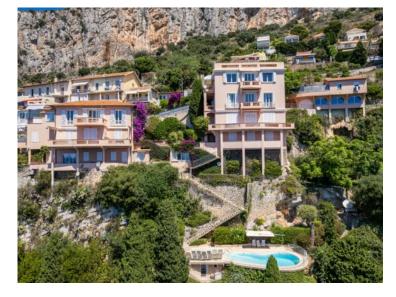

#### 2 500 000 €

| Produkttyp                | Zimmer                       | District                          | Stadt                          |
|---------------------------|------------------------------|-----------------------------------|--------------------------------|
| Duplex                    | 6                            | Cap-d'Ail                         | Cap-d'Ail                      |
| Land<br><b>Frankreich</b> | Wohnfläche<br><b>130 m</b> ² | Terrasse Fläche<br><b>140 m</b> ² | Totale Fläche<br><b>270 m²</b> |
| i i dinki cicii           | 250                          | 240 111                           | 270 111                        |
| Chambres                  | Salles de bains              | Hinweis                           |                                |
| Λ                         | Λ                            | SD_VE_8/608537                    |                                |