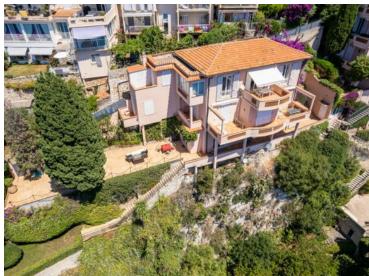

#### 2 500 000 €

| Produkttyp                | Zimmer                       | District                          | Stadt                          |
|---------------------------|------------------------------|-----------------------------------|--------------------------------|
| Duplex                    | 6                            | Cap-d'Ail                         | Cap-d'Ail                      |
| Land<br><b>Frankreich</b> | Wohnfläche<br><b>130 m</b> ² | Terrasse Fläche<br><b>140 m</b> ² | Totale Fläche<br><b>270 m²</b> |
| i i dinki cicii           | 250                          | 240 111                           | 270 111                        |
| Chambres                  | Salles de bains              | Hinweis                           |                                |
| Λ                         | Λ                            | SD_VE_8/608537                    |                                |