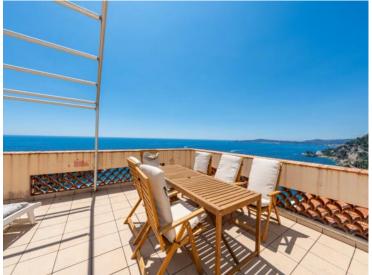

#### 2 500 000 €

| Produkttyp                | Zimmer                       | District                          | Stadt                          |
|---------------------------|------------------------------|-----------------------------------|--------------------------------|
| Duplex                    | 6                            | Cap-d'Ail                         | Cap-d'Ail                      |
| Land<br><b>Frankreich</b> | Wohnfläche<br><b>130 m</b> ² | Terrasse Fläche<br><b>140 m</b> ² | Totale Fläche<br><b>270 m²</b> |
| i i dinki cicii           | 250                          | 240 111                           | 270 111                        |
| Chambres                  | Salles de bains              | Hinweis                           |                                |
| Λ                         | Λ                            | SD_VE_8/608537                    |                                |