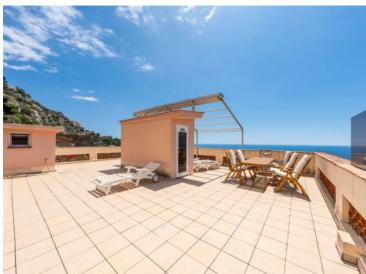

#### 2 500 000 €

| Produkttyp                | Zimmer                       | District                          | Stadt                          |
|---------------------------|------------------------------|-----------------------------------|--------------------------------|
| Duplex                    | 6                            | Cap-d'Ail                         | Cap-d'Ail                      |
| Land<br><b>Frankreich</b> | Wohnfläche<br><b>130 m</b> ² | Terrasse Fläche<br><b>140 m</b> ² | Totale Fläche<br><b>270 m²</b> |
| i i dinki cicii           | 250                          | 240 111                           | 270 111                        |
| Chambres                  | Salles de bains              | Hinweis                           |                                |
| Λ                         | Λ                            | SD_VE_8/608537                    |                                |