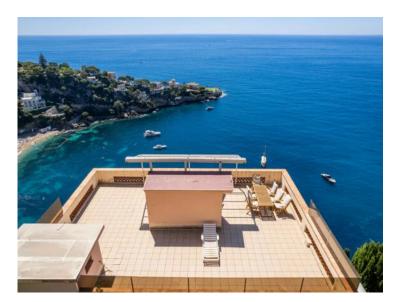

#### 2 500 000 €

| Produkttyp                | Zimmer                       | District                          | Stadt                          |
|---------------------------|------------------------------|-----------------------------------|--------------------------------|
| Duplex                    | 6                            | Cap-d'Ail                         | Cap-d'Ail                      |
| Land<br><b>Frankreich</b> | Wohnfläche<br><b>130 m</b> ² | Terrasse Fläche<br><b>140 m</b> ² | Totale Fläche<br><b>270 m²</b> |
| i i dinki cicii           | 250                          | 240 111                           | 270 111                        |
| Chambres                  | Salles de bains              | Hinweis                           |                                |
| Λ                         | Λ                            | SD_VE_8/608537                    |                                |