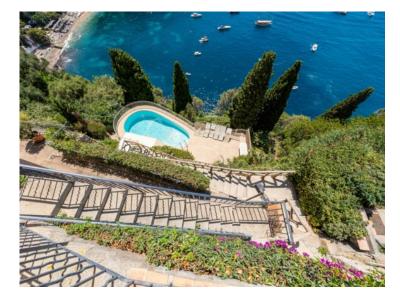

#### 2 500 000 €

| Produkttyp                | Zimmer                       | District                          | Stadt                          |
|---------------------------|------------------------------|-----------------------------------|--------------------------------|
| Duplex                    | 6                            | Cap-d'Ail                         | Cap-d'Ail                      |
| Land<br><b>Frankreich</b> | Wohnfläche<br><b>130 m</b> ² | Terrasse Fläche<br><b>140 m</b> ² | Totale Fläche<br><b>270 m²</b> |
| i i dinki cicii           | 250                          | 240 111                           | 270 111                        |
| Chambres                  | Salles de bains              | Hinweis                           |                                |
| Λ                         | Λ                            | SD_VE_8/608537                    |                                |