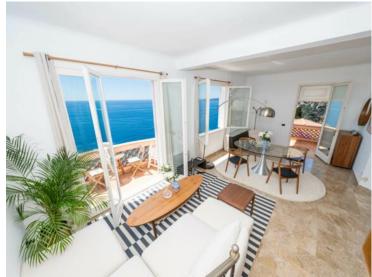

#### 2 500 000 €

| Produkttyp                | Zimmer                       | District                          | Stadt                          |
|---------------------------|------------------------------|-----------------------------------|--------------------------------|
| Duplex                    | 6                            | Cap-d'Ail                         | Cap-d'Ail                      |
| Land<br><b>Frankreich</b> | Wohnfläche<br><b>130 m</b> ² | Terrasse Fläche<br><b>140 m</b> ² | Totale Fläche<br><b>270 m²</b> |
| i i dinki cicii           | 250                          | 240 111                           | 270 111                        |
| Chambres                  | Salles de bains              | Hinweis                           |                                |
| Λ                         | Λ                            | SD_VE_8/608537                    |                                |