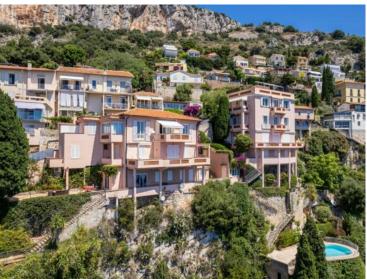

#### 2 500 000 €

| Produkttyp                | Zimmer                       | District                          | Stadt                          |
|---------------------------|------------------------------|-----------------------------------|--------------------------------|
| Duplex                    | 6                            | Cap-d'Ail                         | Cap-d'Ail                      |
| Land<br><b>Frankreich</b> | Wohnfläche<br><b>130 m</b> ² | Terrasse Fläche<br><b>140 m</b> ² | Totale Fläche<br><b>270 m²</b> |
| i i dinki cicii           | 250                          | 240 111                           | 270 111                        |
| Chambres                  | Salles de bains              | Hinweis                           |                                |
| Λ                         | Λ                            | SD_VE_8/608537                    |                                |