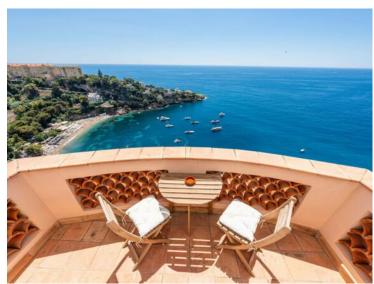

#### 2 500 000 €

| Produkttyp                | Zimmer                       | District                          | Stadt                          |
|---------------------------|------------------------------|-----------------------------------|--------------------------------|
| Duplex                    | 6                            | Cap-d'Ail                         | Cap-d'Ail                      |
| Land<br><b>Frankreich</b> | Wohnfläche<br><b>130 m</b> ² | Terrasse Fläche<br><b>140 m</b> ² | Totale Fläche<br><b>270 m²</b> |
| i i dinki cicii           | 250                          | 240 111                           | 270 111                        |
| Chambres                  | Salles de bains              | Hinweis                           |                                |
| Λ                         | Λ                            | SD_VE_8/608537                    |                                |