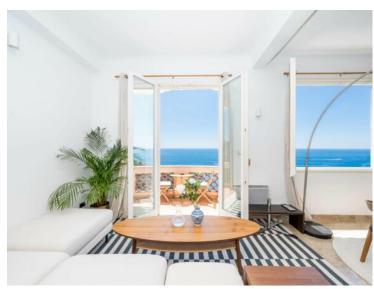

#### 2 500 000 €

| Produkttyp                | Zimmer                       | District                          | Stadt                          |
|---------------------------|------------------------------|-----------------------------------|--------------------------------|
| Duplex                    | 6                            | Cap-d'Ail                         | Cap-d'Ail                      |
| Land<br><b>Frankreich</b> | Wohnfläche<br><b>130 m</b> ² | Terrasse Fläche<br><b>140 m</b> ² | Totale Fläche<br><b>270 m²</b> |
| i i dinki cicii           | 250                          | 240 111                           | 270 111                        |
| Chambres                  | Salles de bains              | Hinweis                           |                                |
| Λ                         | Λ                            | SD_VE_8/608537                    |                                |