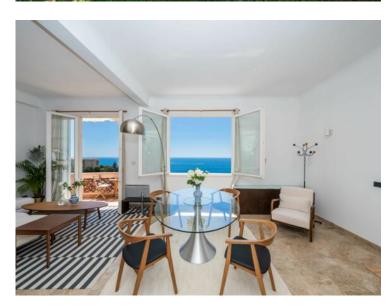

#### 2 500 000 €

| Produkttyp                | Zimmer                       | District                          | Stadt                          |
|---------------------------|------------------------------|-----------------------------------|--------------------------------|
| Duplex                    | 6                            | Cap-d'Ail                         | Cap-d'Ail                      |
| Land<br><b>Frankreich</b> | Wohnfläche<br><b>130 m</b> ² | Terrasse Fläche<br><b>140 m</b> ² | Totale Fläche<br><b>270 m²</b> |
| i i dinki cicii           | 250                          | 240 111                           | 270 111                        |
| Chambres                  | Salles de bains              | Hinweis                           |                                |
| Λ                         | Λ                            | SD_VE_8/608537                    |                                |