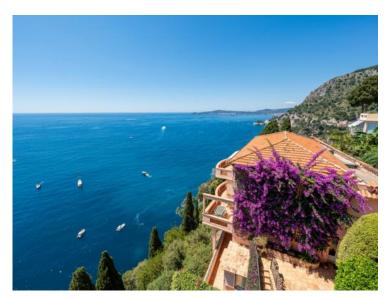

#### 2 500 000 €

| Produkttyp                | Zimmer                       | District                          | Stadt                          |
|---------------------------|------------------------------|-----------------------------------|--------------------------------|
| Duplex                    | 6                            | Cap-d'Ail                         | Cap-d'Ail                      |
| Land<br><b>Frankreich</b> | Wohnfläche<br><b>130 m</b> ² | Terrasse Fläche<br><b>140 m</b> ² | Totale Fläche<br><b>270 m²</b> |
| i i dinki cicii           | 250                          | 240 111                           | 270 111                        |
| Chambres                  | Salles de bains              | Hinweis                           |                                |
| Λ                         | Λ                            | SD_VE_8/608537                    |                                |