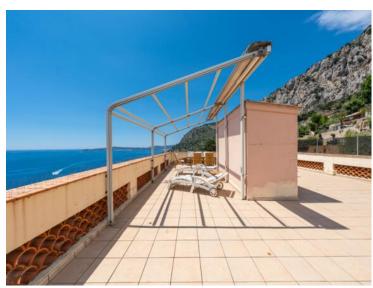

#### 2 500 000 €

| Produkttyp                | Zimmer                       | District                          | Stadt                          |
|---------------------------|------------------------------|-----------------------------------|--------------------------------|
| Duplex                    | 6                            | Cap-d'Ail                         | Cap-d'Ail                      |
| Land<br><b>Frankreich</b> | Wohnfläche<br><b>130 m</b> ² | Terrasse Fläche<br><b>140 m</b> ² | Totale Fläche<br><b>270 m²</b> |
| i i dinki cicii           | 250                          | 240 111                           | 270 111                        |
| Chambres                  | Salles de bains              | Hinweis                           |                                |
| Λ                         | Λ                            | SD_VE_8/608537                    |                                |