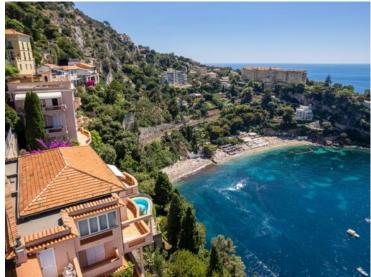

#### 2 500 000 €

| Produkttyp                | Zimmer                       | District                          | Stadt                          |
|---------------------------|------------------------------|-----------------------------------|--------------------------------|
| Duplex                    | 6                            | Cap-d'Ail                         | Cap-d'Ail                      |
| Land<br><b>Frankreich</b> | Wohnfläche<br><b>130 m</b> ² | Terrasse Fläche<br><b>140 m</b> ² | Totale Fläche<br><b>270 m²</b> |
| i i dinki cicii           | 250                          | 240 111                           | 270 111                        |
| Chambres                  | Salles de bains              | Hinweis                           |                                |
| Λ                         | Λ                            | SD_VE_8/608537                    |                                |