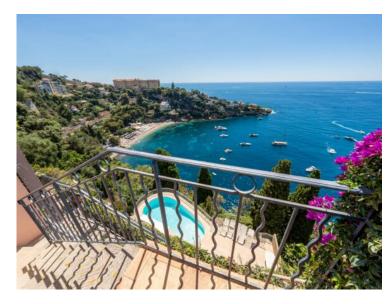

#### 2 500 000 €

| Produkttyp                | Zimmer                       | District                          | Stadt                          |
|---------------------------|------------------------------|-----------------------------------|--------------------------------|
| Duplex                    | 6                            | Cap-d'Ail                         | Cap-d'Ail                      |
| Land<br><b>Frankreich</b> | Wohnfläche<br><b>130 m</b> ² | Terrasse Fläche<br><b>140 m</b> ² | Totale Fläche<br><b>270 m²</b> |
| i i dinki cicii           | 250                          | 240 111                           | 270 111                        |
| Chambres                  | Salles de bains              | Hinweis                           |                                |
| Λ                         | Λ                            | SD_VE_8/608537                    |                                |