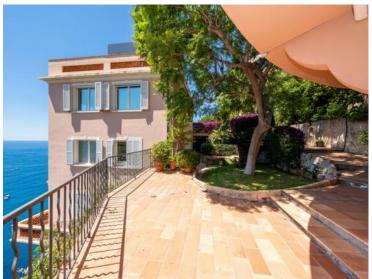

#### 2 500 000 €

| Produkttyp                | Zimmer                       | District                          | Stadt                          |
|---------------------------|------------------------------|-----------------------------------|--------------------------------|
| Duplex                    | 6                            | Cap-d'Ail                         | Cap-d'Ail                      |
| Land<br><b>Frankreich</b> | Wohnfläche<br><b>130 m</b> ² | Terrasse Fläche<br><b>140 m</b> ² | Totale Fläche<br><b>270 m²</b> |
| i i dinki cicii           | 250                          | 240 111                           | 270 111                        |
| Chambres                  | Salles de bains              | Hinweis                           |                                |
| Λ                         | Λ                            | SD_VE_8/608537                    |                                |