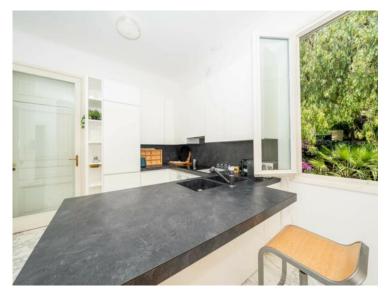

#### 2 500 000 €

| Produkttyp                | Zimmer                       | District                          | Stadt                          |
|---------------------------|------------------------------|-----------------------------------|--------------------------------|
| Duplex                    | 6                            | Cap-d'Ail                         | Cap-d'Ail                      |
| Land<br><b>Frankreich</b> | Wohnfläche<br><b>130 m</b> ² | Terrasse Fläche<br><b>140 m</b> ² | Totale Fläche<br><b>270 m²</b> |
| i i dinki cicii           | 250                          | 240 111                           | 270 111                        |
| Chambres                  | Salles de bains              | Hinweis                           |                                |
| Λ                         | Λ                            | SD_VE_8/608537                    |                                |