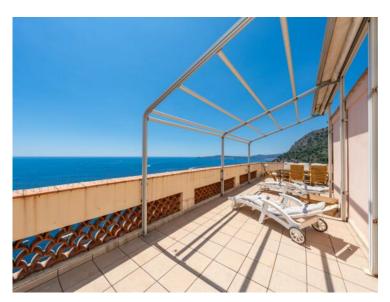

#### 2 500 000 €

| Produkttyp                | Zimmer                       | District                          | Stadt                          |
|---------------------------|------------------------------|-----------------------------------|--------------------------------|
| Duplex                    | 6                            | Cap-d'Ail                         | Cap-d'Ail                      |
| Land<br><b>Frankreich</b> | Wohnfläche<br><b>130 m</b> ² | Terrasse Fläche<br><b>140 m</b> ² | Totale Fläche<br><b>270 m²</b> |
| i i dinki cicii           | 250                          | 240 111                           | 270 111                        |
| Chambres                  | Salles de bains              | Hinweis                           |                                |
| Λ                         | Λ                            | SD_VE_8/608537                    |                                |