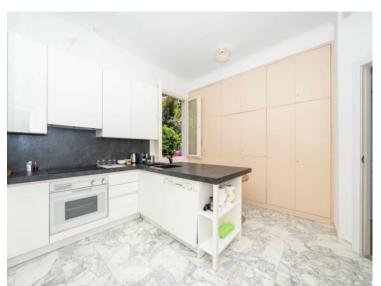

#### 2 500 000 €

| Produkttyp                | Zimmer                       | District                          | Stadt                          |
|---------------------------|------------------------------|-----------------------------------|--------------------------------|
| Duplex                    | 6                            | Cap-d'Ail                         | Cap-d'Ail                      |
| Land<br><b>Frankreich</b> | Wohnfläche<br><b>130 m</b> ² | Terrasse Fläche<br><b>140 m</b> ² | Totale Fläche<br><b>270 m²</b> |
| i i dinki cicii           | 250                          | 240 111                           | 270 111                        |
| Chambres                  | Salles de bains              | Hinweis                           |                                |
| Λ                         | Λ                            | SD_VE_8/608537                    |                                |