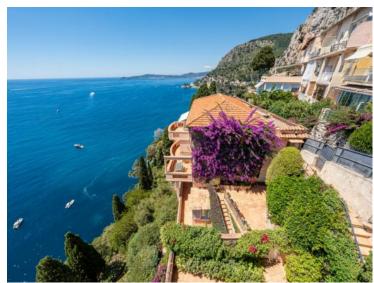

#### 2 500 000 €

| Produkttyp                | Zimmer                       | District                          | Stadt                          |
|---------------------------|------------------------------|-----------------------------------|--------------------------------|
| Duplex                    | 6                            | Cap-d'Ail                         | Cap-d'Ail                      |
| Land<br><b>Frankreich</b> | Wohnfläche<br><b>130 m</b> ² | Terrasse Fläche<br><b>140 m</b> ² | Totale Fläche<br><b>270 m²</b> |
| i i dinki cicii           | 250                          | 240 111                           | 270 111                        |
| Chambres                  | Salles de bains              | Hinweis                           |                                |
| Λ                         | Λ                            | SD_VE_8/608537                    |                                |