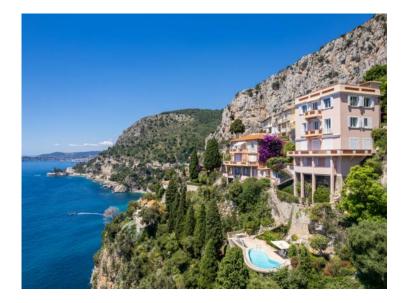

#### 2 500 000 €

| Produkttyp                | Zimmer                       | District                          | Stadt                          |
|---------------------------|------------------------------|-----------------------------------|--------------------------------|
| Duplex                    | 6                            | Cap-d'Ail                         | Cap-d'Ail                      |
| Land<br><b>Frankreich</b> | Wohnfläche<br><b>130 m</b> ² | Terrasse Fläche<br><b>140 m</b> ² | Totale Fläche<br><b>270 m²</b> |
| i i dinki cicii           | 250                          | 240 111                           | 270 111                        |
| Chambres                  | Salles de bains              | Hinweis                           |                                |
| Λ                         | Λ                            | SD_VE_8/608537                    |                                |