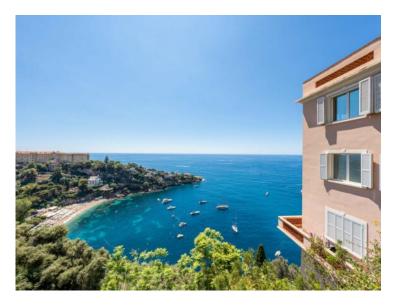

#### 2 500 000 €

| Produkttyp                | Zimmer                       | District                          | Stadt                          |
|---------------------------|------------------------------|-----------------------------------|--------------------------------|
| Duplex                    | 6                            | Cap-d'Ail                         | Cap-d'Ail                      |
| Land<br><b>Frankreich</b> | Wohnfläche<br><b>130 m</b> ² | Terrasse Fläche<br><b>140 m</b> ² | Totale Fläche<br><b>270 m²</b> |
| i i dinki cicii           | 250                          | 240 111                           | 270 111                        |
| Chambres                  | Salles de bains              | Hinweis                           |                                |
| Λ                         | Λ                            | SD_VE_8/608537                    |                                |