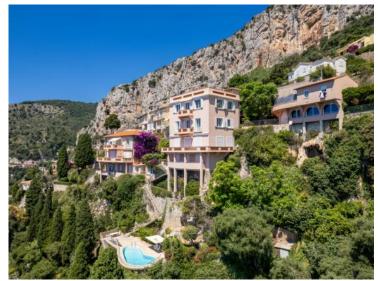

#### 2 500 000 €

| Produkttyp                | Zimmer                       | District                          | Stadt                          |
|---------------------------|------------------------------|-----------------------------------|--------------------------------|
| Duplex                    | 6                            | Cap-d'Ail                         | Cap-d'Ail                      |
| Land<br><b>Frankreich</b> | Wohnfläche<br><b>130 m</b> ² | Terrasse Fläche<br><b>140 m</b> ² | Totale Fläche<br><b>270 m²</b> |
| i i dinki cicii           | 250                          | 240 111                           | 270 111                        |
| Chambres                  | Salles de bains              | Hinweis                           |                                |
| Λ                         | Λ                            | SD_VE_8/608537                    |                                |