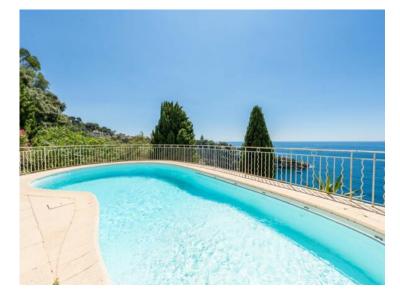

#### 2 500 000 €

| Produkttyp                | Zimmer                       | District                          | Stadt                          |
|---------------------------|------------------------------|-----------------------------------|--------------------------------|
| Duplex                    | 6                            | Cap-d'Ail                         | Cap-d'Ail                      |
| Land<br><b>Frankreich</b> | Wohnfläche<br><b>130 m</b> ² | Terrasse Fläche<br><b>140 m</b> ² | Totale Fläche<br><b>270 m²</b> |
| i i dinki cicii           | 250                          | 240 111                           | 270 111                        |
| Chambres                  | Salles de bains              | Hinweis                           |                                |
| Λ                         | Λ                            | SD_VE_8/608537                    |                                |