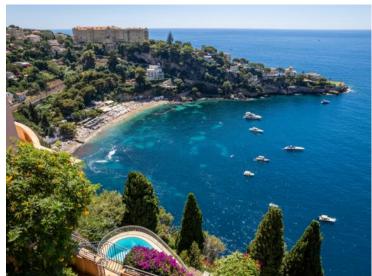

#### 2 500 000 €

| Produkttyp                | Zimmer                       | District                          | Stadt                          |
|---------------------------|------------------------------|-----------------------------------|--------------------------------|
| Duplex                    | 6                            | Cap-d'Ail                         | Cap-d'Ail                      |
| Land<br><b>Frankreich</b> | Wohnfläche<br><b>130 m</b> ² | Terrasse Fläche<br><b>140 m</b> ² | Totale Fläche<br><b>270 m²</b> |
| i i dinki cicii           | 250                          | 240 111                           | 270 111                        |
| Chambres                  | Salles de bains              | Hinweis                           |                                |
| Λ                         | Λ                            | SD_VE_8/608537                    |                                |