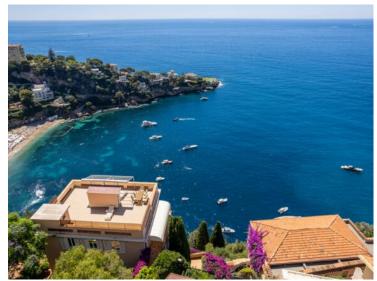

#### 2 500 000 €

| Produkttyp                | Zimmer                       | District                          | Stadt                          |
|---------------------------|------------------------------|-----------------------------------|--------------------------------|
| Duplex                    | 6                            | Cap-d'Ail                         | Cap-d'Ail                      |
| Land<br><b>Frankreich</b> | Wohnfläche<br><b>130 m</b> ² | Terrasse Fläche<br><b>140 m</b> ² | Totale Fläche<br><b>270 m²</b> |
| i i dinki cicii           | 250                          | 240 111                           | 270 111                        |
| Chambres                  | Salles de bains              | Hinweis                           |                                |
| Λ                         | Λ                            | SD_VE_8/608537                    |                                |