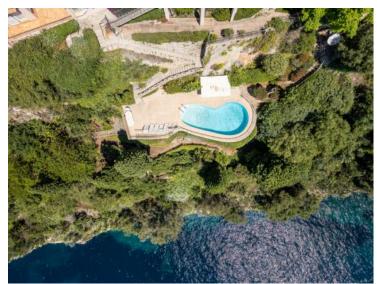

#### 2 500 000 €

| Produkttyp                | Zimmer                       | District                          | Stadt                          |
|---------------------------|------------------------------|-----------------------------------|--------------------------------|
| Duplex                    | 6                            | Cap-d'Ail                         | Cap-d'Ail                      |
| Land<br><b>Frankreich</b> | Wohnfläche<br><b>130 m</b> ² | Terrasse Fläche<br><b>140 m</b> ² | Totale Fläche<br><b>270 m²</b> |
| i i dinki cicii           | 250                          | 240 111                           | 270 111                        |
| Chambres                  | Salles de bains              | Hinweis                           |                                |
| Λ                         | Λ                            | SD_VE_8/608537                    |                                |