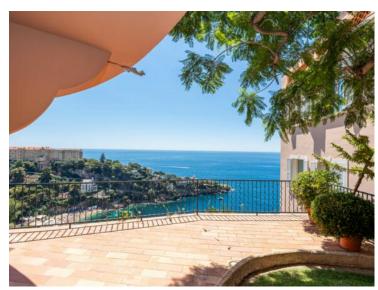

#### 2 500 000 €

| Produkttyp                | Zimmer                       | District                          | Stadt                          |
|---------------------------|------------------------------|-----------------------------------|--------------------------------|
| Duplex                    | 6                            | Cap-d'Ail                         | Cap-d'Ail                      |
| Land<br><b>Frankreich</b> | Wohnfläche<br><b>130 m</b> ² | Terrasse Fläche<br><b>140 m</b> ² | Totale Fläche<br><b>270 m²</b> |
| i i dinki cicii           | 250                          | 240 111                           | 270 111                        |
| Chambres                  | Salles de bains              | Hinweis                           |                                |
| Λ                         | Λ                            | SD_VE_8/608537                    |                                |