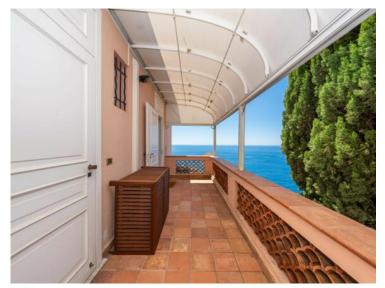

#### 2 500 000 €

| Produkttyp                | Zimmer                       | District                          | Stadt                          |
|---------------------------|------------------------------|-----------------------------------|--------------------------------|
| Duplex                    | 6                            | Cap-d'Ail                         | Cap-d'Ail                      |
| Land<br><b>Frankreich</b> | Wohnfläche<br><b>130 m</b> ² | Terrasse Fläche<br><b>140 m</b> ² | Totale Fläche<br><b>270 m²</b> |
| i i dinki cicii           | 250                          | 240 111                           | 270 111                        |
| Chambres                  | Salles de bains              | Hinweis                           |                                |
| Λ                         | Λ                            | SD_VE_8/608537                    |                                |