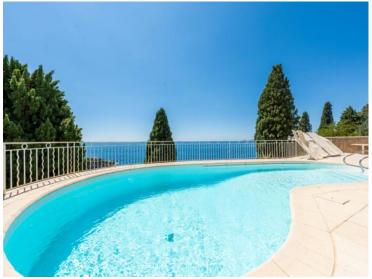

#### 2 500 000 €

| Produkttyp                | Zimmer                       | District                          | Stadt                          |
|---------------------------|------------------------------|-----------------------------------|--------------------------------|
| Duplex                    | 6                            | Cap-d'Ail                         | Cap-d'Ail                      |
| Land<br><b>Frankreich</b> | Wohnfläche<br><b>130 m</b> ² | Terrasse Fläche<br><b>140 m</b> ² | Totale Fläche<br><b>270 m²</b> |
| i i dinki cicii           | 250                          | 240 111                           | 270 111                        |
| Chambres                  | Salles de bains              | Hinweis                           |                                |
| Λ                         | Λ                            | SD_VE_8/608537                    |                                |