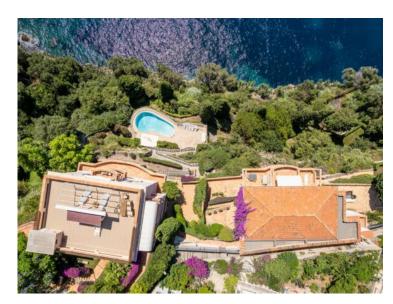

#### 2 500 000 €

| Produkttyp                | Zimmer                       | District                          | Stadt                          |
|---------------------------|------------------------------|-----------------------------------|--------------------------------|
| Duplex                    | 6                            | Cap-d'Ail                         | Cap-d'Ail                      |
| Land<br><b>Frankreich</b> | Wohnfläche<br><b>130 m</b> ² | Terrasse Fläche<br><b>140 m</b> ² | Totale Fläche<br><b>270 m²</b> |
| i i dinki cicii           | 250                          | 240 111                           | 270 111                        |
| Chambres                  | Salles de bains              | Hinweis                           |                                |
| Λ                         | Λ                            | SD_VE_8/608537                    |                                |