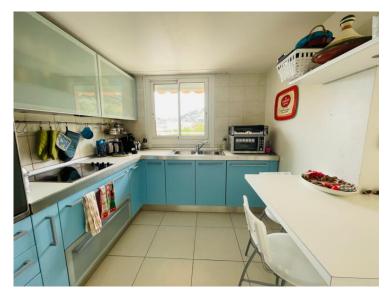

# Verkauf Exclusivité 950 000 €

| Produkttyp                          | Zimmer                       | District Saint-Paul-Garavan | Stadt                        |
|-------------------------------------|------------------------------|-----------------------------|------------------------------|
| <b>Wohnung</b>                      | 4 Zimmer                     |                             | <b>Menton</b>                |
| Land                                | Wohnfläche                   | Terrasse Fläche             | Totale Fläche <b>250 m</b> ² |
| <b>Frankreich</b>                   | <b>80 m</b> ²                | <b>170 m</b> ²              |                              |
| Chambres                            | Salles de bains              | Parkplatz                   | Stockwerk                    |
| <b>3</b>                            | <b>2</b>                     | <b>1</b>                    | <b>4</b>                     |
| Charges annuelles<br><b>4 700</b> € | Zustand <b>Gutem Zustand</b> | Hinweis EIMEN-02            |                              |