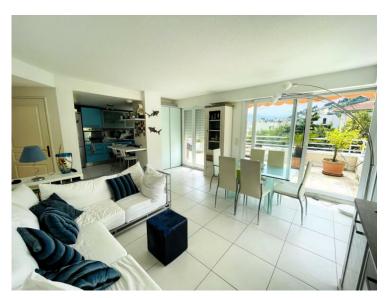

# Verkauf Exclusivité 950 000 €

| Produkttyp                          | Zimmer                       | District Saint-Paul-Garavan | Stadt                        |
|-------------------------------------|------------------------------|-----------------------------|------------------------------|
| <b>Wohnung</b>                      | 4 Zimmer                     |                             | <b>Menton</b>                |
| Land                                | Wohnfläche                   | Terrasse Fläche             | Totale Fläche <b>250 m</b> ² |
| <b>Frankreich</b>                   | <b>80 m</b> ²                | <b>170 m</b> ²              |                              |
| Chambres                            | Salles de bains              | Parkplatz                   | Stockwerk                    |
| <b>3</b>                            | <b>2</b>                     | <b>1</b>                    | <b>4</b>                     |
| Charges annuelles<br><b>4 700</b> € | Zustand <b>Gutem Zustand</b> | Hinweis EIMEN-02            |                              |