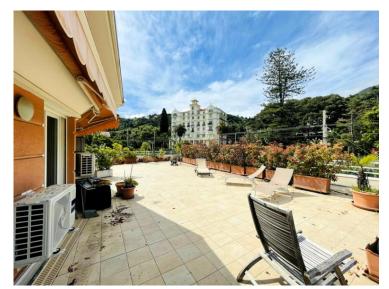

# Verkauf Exclusivité 950 000 €

| Produkttyp                          | Zimmer                       | District Saint-Paul-Garavan | Stadt                        |
|-------------------------------------|------------------------------|-----------------------------|------------------------------|
| <b>Wohnung</b>                      | 4 Zimmer                     |                             | <b>Menton</b>                |
| Land                                | Wohnfläche                   | Terrasse Fläche             | Totale Fläche <b>250 m</b> ² |
| <b>Frankreich</b>                   | <b>80 m</b> ²                | <b>170 m</b> ²              |                              |
| Chambres                            | Salles de bains              | Parkplatz                   | Stockwerk                    |
| <b>3</b>                            | <b>2</b>                     | <b>1</b>                    | <b>4</b>                     |
| Charges annuelles<br><b>4 700</b> € | Zustand <b>Gutem Zustand</b> | Hinweis EIMEN-02            |                              |