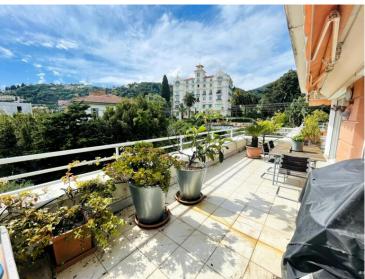

# Verkauf Exclusivité 950 000 €

| Produkttyp                          | Zimmer                       | District Saint-Paul-Garavan | Stadt                        |
|-------------------------------------|------------------------------|-----------------------------|------------------------------|
| <b>Wohnung</b>                      | 4 Zimmer                     |                             | <b>Menton</b>                |
| Land                                | Wohnfläche                   | Terrasse Fläche             | Totale Fläche <b>250 m</b> ² |
| <b>Frankreich</b>                   | <b>80 m</b> ²                | <b>170 m</b> ²              |                              |
| Chambres                            | Salles de bains              | Parkplatz                   | Stockwerk                    |
| <b>3</b>                            | <b>2</b>                     | <b>1</b>                    | <b>4</b>                     |
| Charges annuelles<br><b>4 700</b> € | Zustand <b>Gutem Zustand</b> | Hinweis EIMEN-02            |                              |