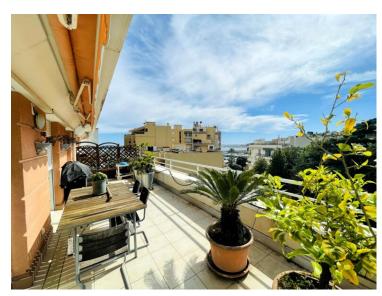

# Verkauf Exclusivité 950 000 €

| Produkttyp                          | Zimmer                       | District Saint-Paul-Garavan | Stadt                        |
|-------------------------------------|------------------------------|-----------------------------|------------------------------|
| <b>Wohnung</b>                      | 4 Zimmer                     |                             | <b>Menton</b>                |
| Land                                | Wohnfläche                   | Terrasse Fläche             | Totale Fläche <b>250 m</b> ² |
| <b>Frankreich</b>                   | <b>80 m</b> ²                | <b>170 m</b> ²              |                              |
| Chambres                            | Salles de bains              | Parkplatz                   | Stockwerk                    |
| <b>3</b>                            | <b>2</b>                     | <b>1</b>                    | <b>4</b>                     |
| Charges annuelles<br><b>4 700</b> € | Zustand <b>Gutem Zustand</b> | Hinweis EIMEN-02            |                              |