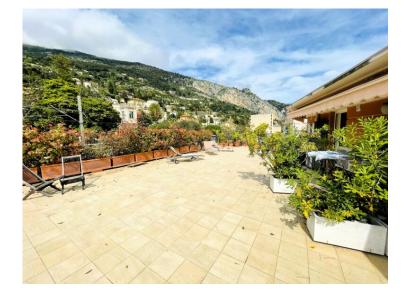

# Verkauf Exclusivité 950 000 €

| Produkttyp                          | Zimmer                       | District Saint-Paul-Garavan | Stadt                        |
|-------------------------------------|------------------------------|-----------------------------|------------------------------|
| <b>Wohnung</b>                      | 4 Zimmer                     |                             | <b>Menton</b>                |
| Land                                | Wohnfläche                   | Terrasse Fläche             | Totale Fläche <b>250 m</b> ² |
| <b>Frankreich</b>                   | <b>80 m</b> ²                | <b>170 m</b> ²              |                              |
| Chambres                            | Salles de bains              | Parkplatz                   | Stockwerk                    |
| <b>3</b>                            | <b>2</b>                     | <b>1</b>                    | <b>4</b>                     |
| Charges annuelles<br><b>4 700</b> € | Zustand <b>Gutem Zustand</b> | Hinweis EIMEN-02            |                              |