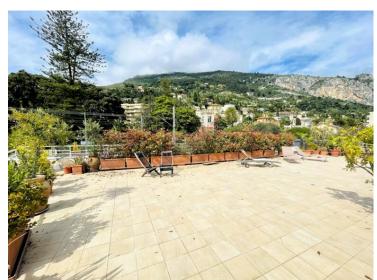

# Verkauf Exclusivité 950 000 €

| Produkttyp                          | Zimmer                       | District Saint-Paul-Garavan | Stadt                        |
|-------------------------------------|------------------------------|-----------------------------|------------------------------|
| <b>Wohnung</b>                      | 4 Zimmer                     |                             | <b>Menton</b>                |
| Land                                | Wohnfläche                   | Terrasse Fläche             | Totale Fläche <b>250 m</b> ² |
| <b>Frankreich</b>                   | <b>80 m</b> ²                | <b>170 m</b> ²              |                              |
| Chambres                            | Salles de bains              | Parkplatz                   | Stockwerk                    |
| <b>3</b>                            | <b>2</b>                     | <b>1</b>                    | <b>4</b>                     |
| Charges annuelles<br><b>4 700</b> € | Zustand <b>Gutem Zustand</b> | Hinweis EIMEN-02            |                              |