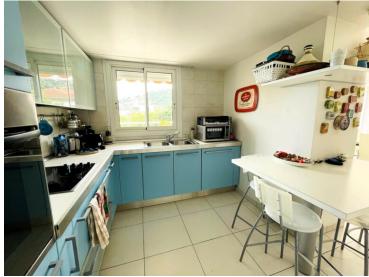

# Verkauf Exclusivité 950 000 €

| Produkttyp                          | Zimmer                       | District Saint-Paul-Garavan | Stadt                        |
|-------------------------------------|------------------------------|-----------------------------|------------------------------|
| <b>Wohnung</b>                      | 4 Zimmer                     |                             | <b>Menton</b>                |
| Land                                | Wohnfläche                   | Terrasse Fläche             | Totale Fläche <b>250 m</b> ² |
| <b>Frankreich</b>                   | <b>80 m</b> ²                | <b>170 m</b> ²              |                              |
| Chambres                            | Salles de bains              | Parkplatz                   | Stockwerk                    |
| <b>3</b>                            | <b>2</b>                     | <b>1</b>                    | <b>4</b>                     |
| Charges annuelles<br><b>4 700</b> € | Zustand <b>Gutem Zustand</b> | Hinweis EIMEN-02            |                              |