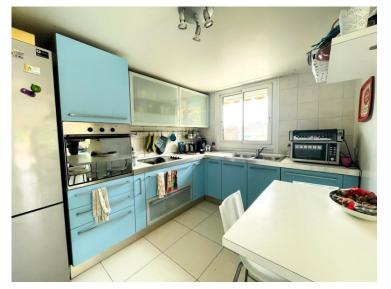

# Verkauf Exclusivité 950 000 €

| Produkttyp                          | Zimmer                       | District Saint-Paul-Garavan | Stadt                        |
|-------------------------------------|------------------------------|-----------------------------|------------------------------|
| <b>Wohnung</b>                      | 4 Zimmer                     |                             | <b>Menton</b>                |
| Land                                | Wohnfläche                   | Terrasse Fläche             | Totale Fläche <b>250 m</b> ² |
| <b>Frankreich</b>                   | <b>80 m</b> ²                | <b>170 m</b> ²              |                              |
| Chambres                            | Salles de bains              | Parkplatz                   | Stockwerk                    |
| <b>3</b>                            | <b>2</b>                     | <b>1</b>                    | <b>4</b>                     |
| Charges annuelles<br><b>4 700</b> € | Zustand <b>Gutem Zustand</b> | Hinweis EIMEN-02            |                              |