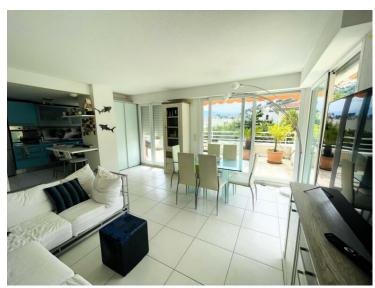

# Verkauf Exclusivité 950 000 €

| Produkttyp                          | Zimmer                       | District Saint-Paul-Garavan | Stadt                        |
|-------------------------------------|------------------------------|-----------------------------|------------------------------|
| <b>Wohnung</b>                      | 4 Zimmer                     |                             | <b>Menton</b>                |
| Land                                | Wohnfläche                   | Terrasse Fläche             | Totale Fläche <b>250 m</b> ² |
| <b>Frankreich</b>                   | <b>80 m</b> ²                | <b>170 m</b> ²              |                              |
| Chambres                            | Salles de bains              | Parkplatz                   | Stockwerk                    |
| <b>3</b>                            | <b>2</b>                     | <b>1</b>                    | <b>4</b>                     |
| Charges annuelles<br><b>4 700</b> € | Zustand <b>Gutem Zustand</b> | Hinweis EIMEN-02            |                              |