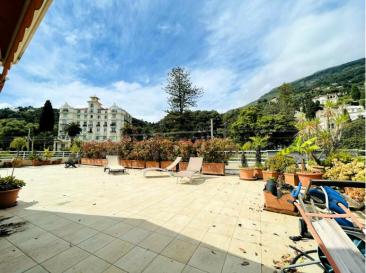

# Verkauf Exclusivité 950 000 €

| Produkttyp                          | Zimmer                       | District Saint-Paul-Garavan | Stadt                        |
|-------------------------------------|------------------------------|-----------------------------|------------------------------|
| <b>Wohnung</b>                      | 4 Zimmer                     |                             | <b>Menton</b>                |
| Land                                | Wohnfläche                   | Terrasse Fläche             | Totale Fläche <b>250 m</b> ² |
| <b>Frankreich</b>                   | <b>80 m</b> ²                | <b>170 m</b> ²              |                              |
| Chambres                            | Salles de bains              | Parkplatz                   | Stockwerk                    |
| <b>3</b>                            | <b>2</b>                     | <b>1</b>                    | <b>4</b>                     |
| Charges annuelles<br><b>4 700</b> € | Zustand <b>Gutem Zustand</b> | Hinweis EIMEN-02            |                              |