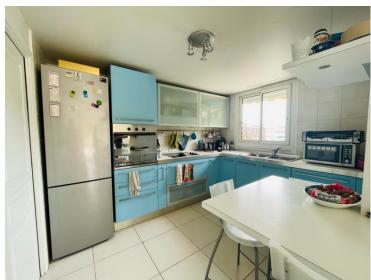

# Verkauf Exclusivité 950 000 €

| Produkttyp                          | Zimmer                       | District Saint-Paul-Garavan | Stadt                        |
|-------------------------------------|------------------------------|-----------------------------|------------------------------|
| <b>Wohnung</b>                      | 4 Zimmer                     |                             | <b>Menton</b>                |
| Land                                | Wohnfläche                   | Terrasse Fläche             | Totale Fläche <b>250 m</b> ² |
| <b>Frankreich</b>                   | <b>80 m</b> ²                | <b>170 m</b> ²              |                              |
| Chambres                            | Salles de bains              | Parkplatz                   | Stockwerk                    |
| <b>3</b>                            | <b>2</b>                     | <b>1</b>                    | <b>4</b>                     |
| Charges annuelles<br><b>4 700</b> € | Zustand <b>Gutem Zustand</b> | Hinweis EIMEN-02            |                              |