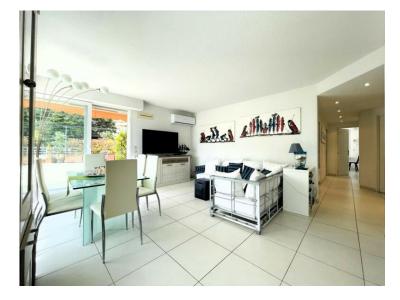

# Verkauf Exclusivité 950 000 €

| Produkttyp                          | Zimmer                       | District Saint-Paul-Garavan | Stadt                        |
|-------------------------------------|------------------------------|-----------------------------|------------------------------|
| <b>Wohnung</b>                      | 4 Zimmer                     |                             | <b>Menton</b>                |
| Land                                | Wohnfläche                   | Terrasse Fläche             | Totale Fläche <b>250 m</b> ² |
| <b>Frankreich</b>                   | <b>80 m</b> ²                | <b>170 m</b> ²              |                              |
| Chambres                            | Salles de bains              | Parkplatz                   | Stockwerk                    |
| <b>3</b>                            | <b>2</b>                     | <b>1</b>                    | <b>4</b>                     |
| Charges annuelles<br><b>4 700</b> € | Zustand <b>Gutem Zustand</b> | Hinweis EIMEN-02            |                              |