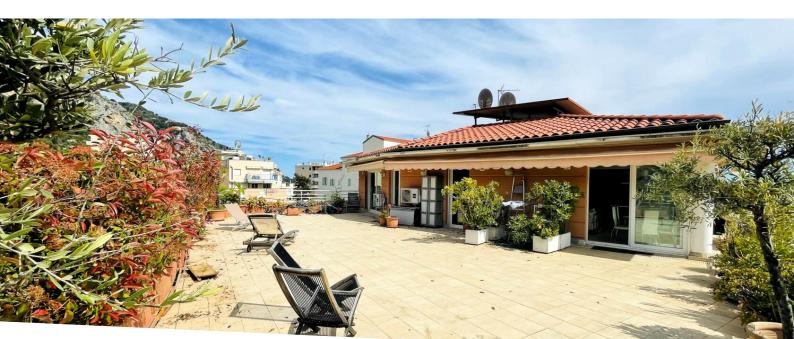

# Verkauf Exclusivité 950 000 €

| Produkttyp                          | Zimmer                       | District Saint-Paul-Garavan | Stadt                        |
|-------------------------------------|------------------------------|-----------------------------|------------------------------|
| <b>Wohnung</b>                      | 4 Zimmer                     |                             | <b>Menton</b>                |
| Land                                | Wohnfläche                   | Terrasse Fläche             | Totale Fläche <b>250 m</b> ² |
| <b>Frankreich</b>                   | <b>80 m</b> ²                | <b>170 m</b> ²              |                              |
| Chambres                            | Salles de bains              | Parkplatz                   | Stockwerk                    |
| <b>3</b>                            | <b>2</b>                     | <b>1</b>                    | <b>4</b>                     |
| Charges annuelles<br><b>4 700</b> € | Zustand <b>Gutem Zustand</b> | Hinweis EIMEN-02            |                              |