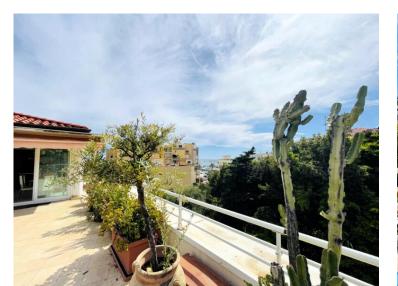

# Verkauf Exclusivité 950 000 €

| Produkttyp                          | Zimmer                       | District Saint-Paul-Garavan | Stadt                        |
|-------------------------------------|------------------------------|-----------------------------|------------------------------|
| <b>Wohnung</b>                      | 4 Zimmer                     |                             | <b>Menton</b>                |
| Land                                | Wohnfläche                   | Terrasse Fläche             | Totale Fläche <b>250 m</b> ² |
| <b>Frankreich</b>                   | <b>80 m</b> ²                | <b>170 m</b> ²              |                              |
| Chambres                            | Salles de bains              | Parkplatz                   | Stockwerk                    |
| <b>3</b>                            | <b>2</b>                     | <b>1</b>                    | <b>4</b>                     |
| Charges annuelles<br><b>4 700</b> € | Zustand <b>Gutem Zustand</b> | Hinweis EIMEN-02            |                              |