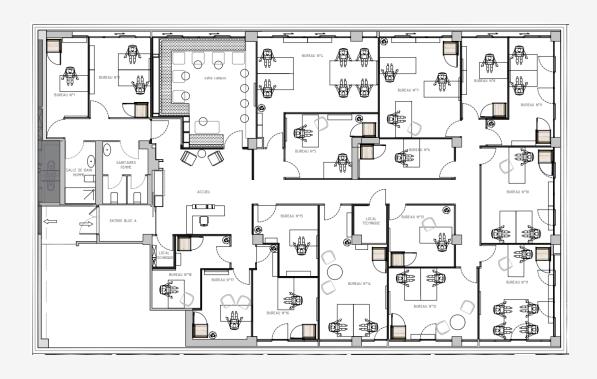

# Produkttyp Zimmer District Büro 6 Fontvieille Land Wohnfläche Hinweis Monaco 398 m² HP-VT77