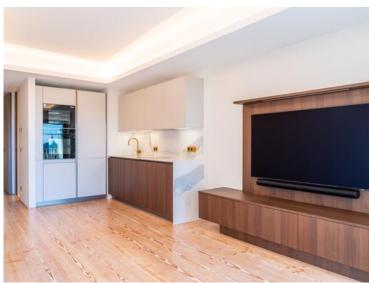

#### Exclusivité

4 950 000 €

| Produkttyp      | Zimmer           | Gebäude          | District  Monte-Carlo |
|-----------------|------------------|------------------|-----------------------|
| <b>Wohnung</b>  | 3 Zimmer         | <b>Hersilia</b>  |                       |
| Wohnfläche      | Terrasse Fläche  | Totale Fläche    | Chambres              |
| <b>66 m²</b>    | <b>12,18 m</b> ² | <b>78,12 m</b> ² | <b>2</b>              |
| Salles de bains | Parkplatz        | Stockwerk        | Zustand               |
| <b>2</b>        | <b>1</b>         | <b>3</b>         | <b>Neubau</b>         |