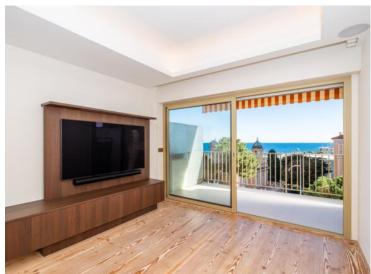

#### Exclusivité

4 950 000 €

| Produkttyp      | Zimmer           | Gebäude          | District  Monte-Carlo |
|-----------------|------------------|------------------|-----------------------|
| <b>Wohnung</b>  | 3 Zimmer         | <b>Hersilia</b>  |                       |
| Wohnfläche      | Terrasse Fläche  | Totale Fläche    | Chambres              |
| <b>66 m²</b>    | <b>12,18 m</b> ² | <b>78,12 m</b> ² | <b>2</b>              |
| Salles de bains | Parkplatz        | Stockwerk        | Zustand               |
| <b>2</b>        | <b>1</b>         | <b>3</b>         | <b>Neubau</b>         |