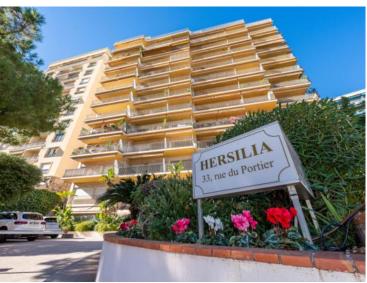

#### Exclusivité

4 950 000 €

| Produkttyp      | Zimmer           | Gebäude          | District  Monte-Carlo |
|-----------------|------------------|------------------|-----------------------|
| <b>Wohnung</b>  | 3 Zimmer         | <b>Hersilia</b>  |                       |
| Wohnfläche      | Terrasse Fläche  | Totale Fläche    | Chambres              |
| <b>66 m²</b>    | <b>12,18 m</b> ² | <b>78,12 m</b> ² | <b>2</b>              |
| Salles de bains | Parkplatz        | Stockwerk        | Zustand               |
| <b>2</b>        | <b>1</b>         | <b>3</b>         | <b>Neubau</b>         |