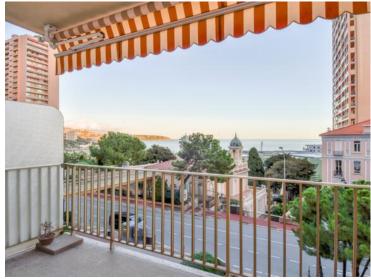

#### Exclusivité

4 950 000 €

| Produkttyp      | Zimmer           | Gebäude          | District  Monte-Carlo |
|-----------------|------------------|------------------|-----------------------|
| <b>Wohnung</b>  | 3 Zimmer         | <b>Hersilia</b>  |                       |
| Wohnfläche      | Terrasse Fläche  | Totale Fläche    | Chambres              |
| <b>66 m²</b>    | <b>12,18 m</b> ² | <b>78,12 m</b> ² | <b>2</b>              |
| Salles de bains | Parkplatz        | Stockwerk        | Zustand               |
| <b>2</b>        | <b>1</b>         | <b>3</b>         | <b>Neubau</b>         |