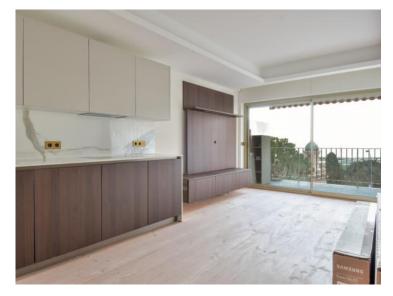

#### Exclusivité

4 950 000 €

| Produkttyp      | Zimmer           | Gebäude          | District  Monte-Carlo |
|-----------------|------------------|------------------|-----------------------|
| <b>Wohnung</b>  | 3 Zimmer         | <b>Hersilia</b>  |                       |
| Wohnfläche      | Terrasse Fläche  | Totale Fläche    | Chambres              |
| <b>66 m²</b>    | <b>12,18 m</b> ² | <b>78,12 m</b> ² | <b>2</b>              |
| Salles de bains | Parkplatz        | Stockwerk        | Zustand               |
| <b>2</b>        | <b>1</b>         | <b>3</b>         | <b>Neubau</b>         |