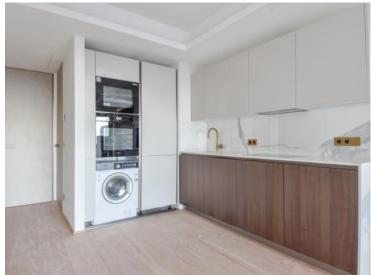

#### Exclusivité

4 950 000 €

| Produkttyp      | Zimmer           | Gebäude          | District  Monte-Carlo |
|-----------------|------------------|------------------|-----------------------|
| <b>Wohnung</b>  | 3 Zimmer         | <b>Hersilia</b>  |                       |
| Wohnfläche      | Terrasse Fläche  | Totale Fläche    | Chambres              |
| <b>66 m²</b>    | <b>12,18 m</b> ² | <b>78,12 m</b> ² | <b>2</b>              |
| Salles de bains | Parkplatz        | Stockwerk        | Zustand               |
| <b>2</b>        | <b>1</b>         | <b>3</b>         | <b>Neubau</b>         |