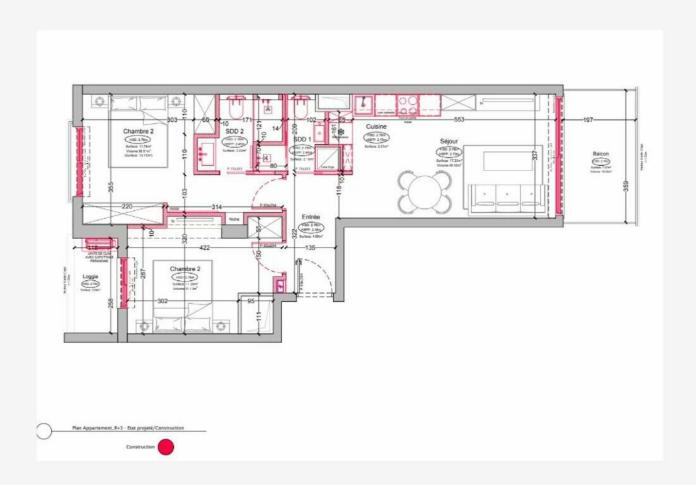

#### Exclusivité

4 950 000 €

| Produkttyp      | Zimmer           | Gebäude          | District  Monte-Carlo |
|-----------------|------------------|------------------|-----------------------|
| <b>Wohnung</b>  | 3 Zimmer         | <b>Hersilia</b>  |                       |
| Wohnfläche      | Terrasse Fläche  | Totale Fläche    | Chambres              |
| <b>66 m²</b>    | <b>12,18 m</b> ² | <b>78,12 m</b> ² | <b>2</b>              |
| Salles de bains | Parkplatz        | Stockwerk        | Zustand               |
| <b>2</b>        | <b>1</b>         | <b>3</b>         | <b>Neubau</b>         |