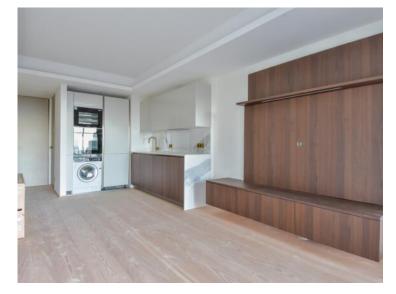

#### Exclusivité

4 950 000 €

| Produkttyp      | Zimmer           | Gebäude          | District  Monte-Carlo |
|-----------------|------------------|------------------|-----------------------|
| <b>Wohnung</b>  | 3 Zimmer         | <b>Hersilia</b>  |                       |
| Wohnfläche      | Terrasse Fläche  | Totale Fläche    | Chambres              |
| <b>66 m²</b>    | <b>12,18 m</b> ² | <b>78,12 m</b> ² | <b>2</b>              |
| Salles de bains | Parkplatz        | Stockwerk        | Zustand               |
| <b>2</b>        | <b>1</b>         | <b>3</b>         | <b>Neubau</b>         |