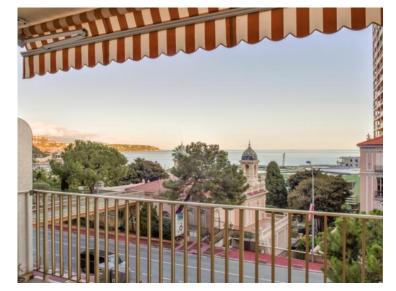

#### Exclusivité

4 950 000 €

| Produkttyp      | Zimmer           | Gebäude          | District  Monte-Carlo |
|-----------------|------------------|------------------|-----------------------|
| <b>Wohnung</b>  | 3 Zimmer         | <b>Hersilia</b>  |                       |
| Wohnfläche      | Terrasse Fläche  | Totale Fläche    | Chambres              |
| <b>66 m²</b>    | <b>12,18 m</b> ² | <b>78,12 m</b> ² | <b>2</b>              |
| Salles de bains | Parkplatz        | Stockwerk        | Zustand               |
| <b>2</b>        | <b>1</b>         | <b>3</b>         | <b>Neubau</b>         |