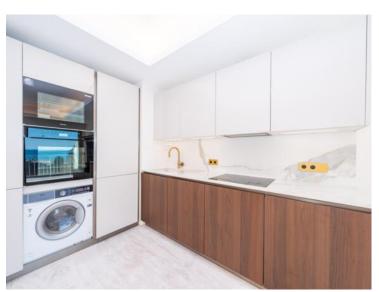

#### Exclusivité

4 950 000 €

| Produkttyp      | Zimmer           | Gebäude          | District  Monte-Carlo |
|-----------------|------------------|------------------|-----------------------|
| <b>Wohnung</b>  | 3 Zimmer         | <b>Hersilia</b>  |                       |
| Wohnfläche      | Terrasse Fläche  | Totale Fläche    | Chambres              |
| <b>66 m²</b>    | <b>12,18 m</b> ² | <b>78,12 m</b> ² | <b>2</b>              |
| Salles de bains | Parkplatz        | Stockwerk        | Zustand               |
| <b>2</b>        | <b>1</b>         | <b>3</b>         | <b>Neubau</b>         |