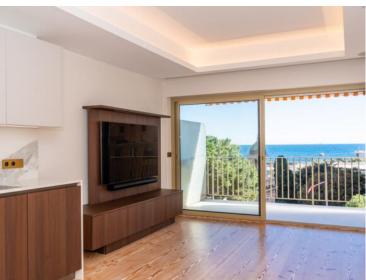

#### Exclusivité

4 950 000 €

| Produkttyp      | Zimmer           | Gebäude          | District  Monte-Carlo |
|-----------------|------------------|------------------|-----------------------|
| <b>Wohnung</b>  | 3 Zimmer         | <b>Hersilia</b>  |                       |
| Wohnfläche      | Terrasse Fläche  | Totale Fläche    | Chambres              |
| <b>66 m²</b>    | <b>12,18 m</b> ² | <b>78,12 m</b> ² | <b>2</b>              |
| Salles de bains | Parkplatz        | Stockwerk        | Zustand               |
| <b>2</b>        | <b>1</b>         | <b>3</b>         | <b>Neubau</b>         |