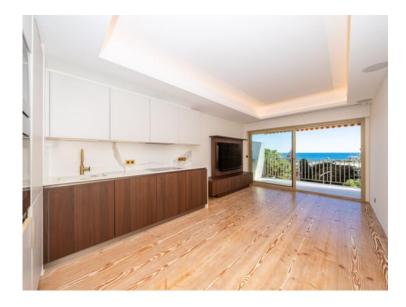

#### Exclusivité

4 950 000 €

| Produkttyp      | Zimmer           | Gebäude          | District  Monte-Carlo |
|-----------------|------------------|------------------|-----------------------|
| <b>Wohnung</b>  | 3 Zimmer         | <b>Hersilia</b>  |                       |
| Wohnfläche      | Terrasse Fläche  | Totale Fläche    | Chambres              |
| <b>66 m²</b>    | <b>12,18 m</b> ² | <b>78,12 m</b> ² | <b>2</b>              |
| Salles de bains | Parkplatz        | Stockwerk        | Zustand               |
| <b>2</b>        | <b>1</b>         | <b>3</b>         | <b>Neubau</b>         |