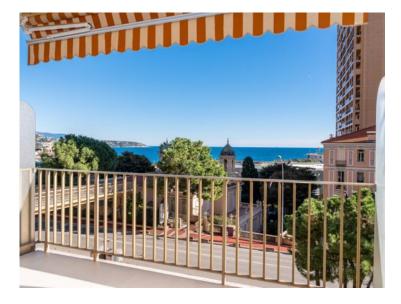

#### Exclusivité

4 950 000 €

| Produkttyp      | Zimmer           | Gebäude          | District  Monte-Carlo |
|-----------------|------------------|------------------|-----------------------|
| <b>Wohnung</b>  | 3 Zimmer         | <b>Hersilia</b>  |                       |
| Wohnfläche      | Terrasse Fläche  | Totale Fläche    | Chambres              |
| <b>66 m²</b>    | <b>12,18 m</b> ² | <b>78,12 m</b> ² | <b>2</b>              |
| Salles de bains | Parkplatz        | Stockwerk        | Zustand               |
| <b>2</b>        | <b>1</b>         | <b>3</b>         | <b>Neubau</b>         |