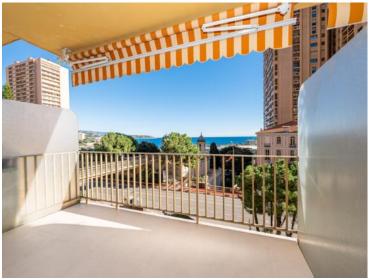

#### Exclusivité

4 950 000 €

| Produkttyp      | Zimmer           | Gebäude          | District  Monte-Carlo |
|-----------------|------------------|------------------|-----------------------|
| <b>Wohnung</b>  | 3 Zimmer         | <b>Hersilia</b>  |                       |
| Wohnfläche      | Terrasse Fläche  | Totale Fläche    | Chambres              |
| <b>66 m²</b>    | <b>12,18 m</b> ² | <b>78,12 m</b> ² | <b>2</b>              |
| Salles de bains | Parkplatz        | Stockwerk        | Zustand               |
| <b>2</b>        | <b>1</b>         | <b>3</b>         | <b>Neubau</b>         |