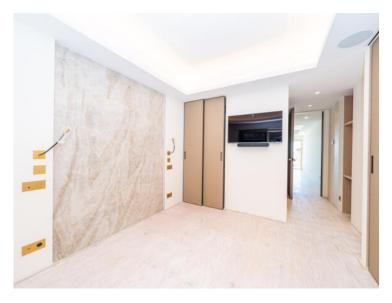

#### Exclusivité

4 950 000 €

| Produkttyp      | Zimmer           | Gebäude          | District  Monte-Carlo |
|-----------------|------------------|------------------|-----------------------|
| <b>Wohnung</b>  | 3 Zimmer         | <b>Hersilia</b>  |                       |
| Wohnfläche      | Terrasse Fläche  | Totale Fläche    | Chambres              |
| <b>66 m²</b>    | <b>12,18 m</b> ² | <b>78,12 m</b> ² | <b>2</b>              |
| Salles de bains | Parkplatz        | Stockwerk        | Zustand               |
| <b>2</b>        | <b>1</b>         | <b>3</b>         | <b>Neubau</b>         |