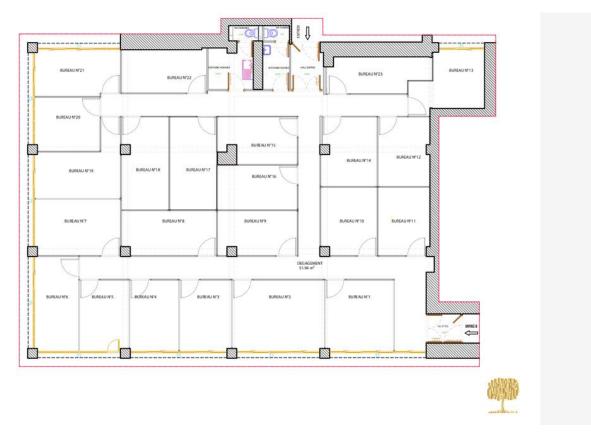

### Location professionnelle

1 350 € / Monat + Nebenkosten : 200 €

| Produkttyp<br><b>Büro</b> | Zimmer       | Gebäude<br><b>Le Thalès</b> | District Fontvieille |
|---------------------------|--------------|-----------------------------|----------------------|
| Wohnfläche                | Nebenkosten  | Zustand                     | Hinweis              |
| <b>11 m</b> ²             | <b>200 €</b> | <b>Neubau</b>               | <b>1851</b>          |