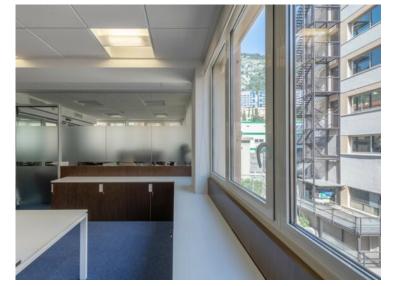

### Location professionnelle

1 350 € / Monat + Nebenkosten : 200 €

| Produkttyp<br><b>Büro</b> | Zimmer       | Gebäude<br><b>Le Thalès</b> | District Fontvieille |
|---------------------------|--------------|-----------------------------|----------------------|
| Wohnfläche                | Nebenkosten  | Zustand                     | Hinweis              |
| <b>11 m</b> ²             | <b>200 €</b> | <b>Neubau</b>               | <b>1851</b>          |