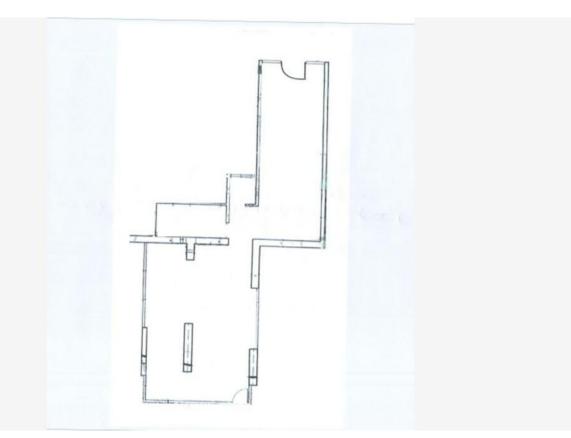

## Vente professionnelle

Produkttyp Geschäftsraum Wohnfläche 150 m<sup>2</sup>

Gebäude Park Palace Hinweis P.Palace-LocCom/MC2-859