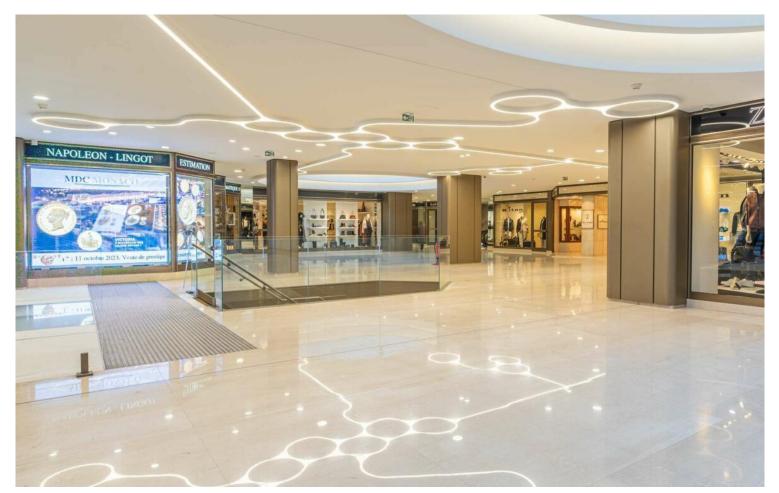

## Vente professionnelle

Produkttyp Geschäftsraum Wohnfläche 150 m<sup>2</sup>

Gebäude Park Palace Hinweis P.Palace-LocCom/MC2-859

## 5 830 000 €

*District* Carré d'Or