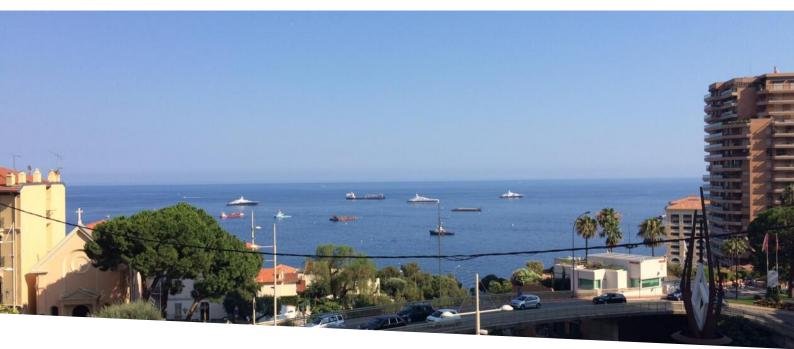

## Programme neuf

4 000 000 €

| Produkttyp Penthouse/Roof | Zimmer<br><b>6</b>          | District Cabbe-Saint Roman | Stadt<br>Roquebrune-Cap-<br>Martin |
|---------------------------|-----------------------------|----------------------------|------------------------------------|
| Land                      | Wohnfläche                  | Terrasse Fläche 275 m²     | Chambres                           |
| <b>Frankreich</b>         | <b>259 m</b> ²              |                            | <b>5</b>                           |
| Salles de bains           | Parkplatze                  | Keller                     | Stockwerk                          |
| <b>5</b>                  | <b>4</b>                    | <b>2</b>                   | <b>4/4</b>                         |
| Zustand<br><b>Neubau</b>  | Hinweis <b>PC - VF - 28</b> |                            |                                    |