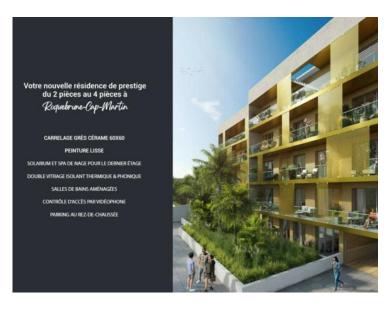

## Programme neuf

4 000 000 €

| Produkttyp Penthouse/Roof | Zimmer<br><b>6</b>          | District Cabbe-Saint Roman | Stadt<br>Roquebrune-Cap-<br>Martin |
|---------------------------|-----------------------------|----------------------------|------------------------------------|
| Land                      | Wohnfläche                  | Terrasse Fläche 275 m²     | Chambres                           |
| <b>Frankreich</b>         | <b>259 m</b> ²              |                            | <b>5</b>                           |
| Salles de bains           | Parkplatze                  | Keller                     | Stockwerk                          |
| <b>5</b>                  | <b>4</b>                    | <b>2</b>                   | <b>4/4</b>                         |
| Zustand<br><b>Neubau</b>  | Hinweis <b>PC - VF - 28</b> |                            |                                    |