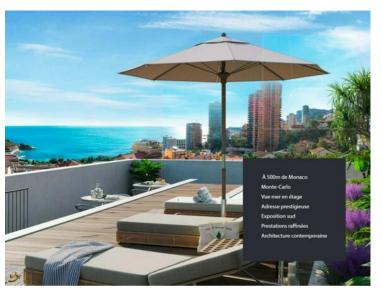

## Programme neuf

4 000 000 €

| Produkttyp Penthouse/Roof | Zimmer<br><b>6</b>          | District Cabbe-Saint Roman | Stadt<br>Roquebrune-Cap-<br>Martin |
|---------------------------|-----------------------------|----------------------------|------------------------------------|
| Land                      | Wohnfläche                  | Terrasse Fläche 275 m²     | Chambres                           |
| <b>Frankreich</b>         | <b>259 m</b> ²              |                            | <b>5</b>                           |
| Salles de bains           | Parkplatze                  | Keller                     | Stockwerk                          |
| <b>5</b>                  | <b>4</b>                    | <b>2</b>                   | <b>4/4</b>                         |
| Zustand<br><b>Neubau</b>  | Hinweis <b>PC - VF - 28</b> |                            |                                    |