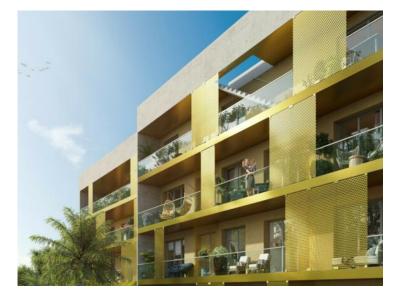

## Programme neuf

4 000 000 €

| Produkttyp Penthouse/Roof | Zimmer<br><b>6</b>          | District Cabbe-Saint Roman | Stadt<br>Roquebrune-Cap-<br>Martin |
|---------------------------|-----------------------------|----------------------------|------------------------------------|
| Land                      | Wohnfläche                  | Terrasse Fläche 275 m²     | Chambres                           |
| <b>Frankreich</b>         | <b>259 m</b> ²              |                            | <b>5</b>                           |
| Salles de bains           | Parkplatze                  | Keller                     | Stockwerk                          |
| <b>5</b>                  | <b>4</b>                    | <b>2</b>                   | <b>4/4</b>                         |
| Zustand<br><b>Neubau</b>  | Hinweis <b>PC - VF - 28</b> |                            |                                    |