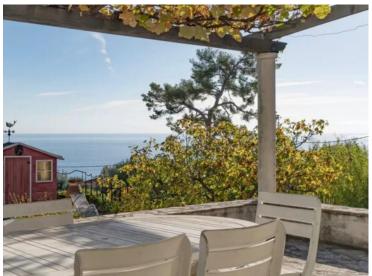

### Exclusivité

| Zimmer<br><b>7</b>               |  |
|----------------------------------|--|
| Terrasse Fläche<br><b>150 m²</b> |  |
| Salles de bains<br><b>5</b>      |  |

Stadt Roquebrune-Cap-LaMartinhe 7 000 m<sup>2</sup> Hinweis **WLHOL** 

**Frankreich** Totale Fläche 500 m<sup>2</sup>

Land