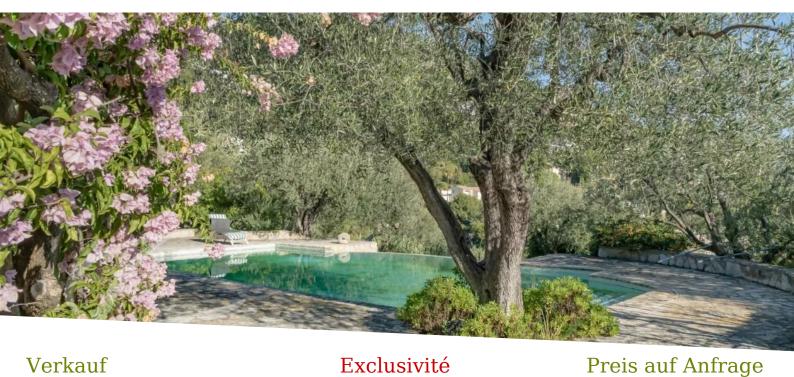

#### Verkauf

#### Produkttyp Villa Wohnfläche 379 m<sup>2</sup> Chambres

### Exclusivité

| Zimmer<br><b>7</b>               |  |
|----------------------------------|--|
| Terrasse Fläche<br><b>150 m²</b> |  |
| Salles de bains<br><b>5</b>      |  |

Stadt Roquebrune-Cap-LaMartinhe 7 000 m<sup>2</sup> Hinweis **WLHOL** 

**Frankreich** Totale Fläche 500 m<sup>2</sup>

Land