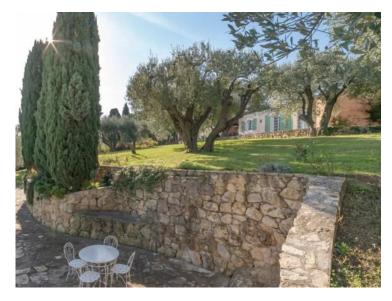

#### Verkauf

#### Produkttyp Villa Wohnfläche 379 m<sup>2</sup> Chambres

### Exclusivité

| Zimmer<br><b>7</b>               |  |
|----------------------------------|--|
| Terrasse Fläche<br><b>150 m²</b> |  |
| Salles de bains<br><b>5</b>      |  |

Stadt Roquebrune-Cap-LaMartinhe 7 000 m<sup>2</sup> Hinweis **WLHOL** 

**Frankreich** Totale Fläche 500 m<sup>2</sup>

Land