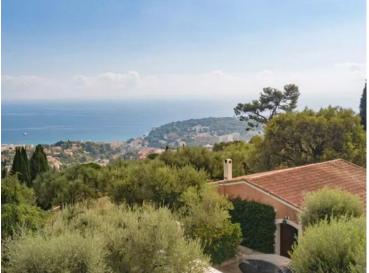

#### Produkttyp Villa Wohnfläche 379 m<sup>2</sup> Chambres

### Exclusivité

| Zimmer<br><b>7</b>               |  |
|----------------------------------|--|
| Terrasse Fläche<br><b>150 m²</b> |  |
| Salles de bains<br><b>5</b>      |  |

Stadt Roquebrune-Cap-LaMartinhe 7 000 m<sup>2</sup> Hinweis **WLHOL** 

**Frankreich** Totale Fläche 500 m<sup>2</sup>

Land