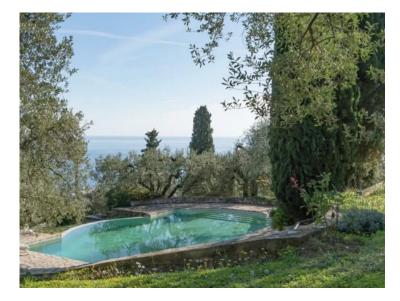

### Exclusivité

| Zimmer<br><b>7</b>               |  |
|----------------------------------|--|
| Terrasse Fläche<br><b>150 m²</b> |  |
| Salles de bains<br><b>5</b>      |  |

Stadt Roquebrune-Cap-LaMartinhe 7 000 m<sup>2</sup> Hinweis **WLHOL** 

**Frankreich** Totale Fläche 500 m<sup>2</sup>

Land