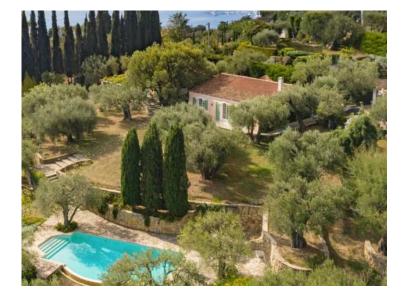

#### Produkttyp Villa Wohnfläche 379 m<sup>2</sup> Chambres

### Exclusivité

| Zimmer<br><b>7</b>               |  |
|----------------------------------|--|
| Terrasse Fläche<br><b>150 m²</b> |  |
| Salles de bains<br><b>5</b>      |  |

Stadt Roquebrune-Cap-LaMartinhe 7 000 m<sup>2</sup> Hinweis **WLHOL** 

**Frankreich** Totale Fläche 500 m<sup>2</sup>

Land