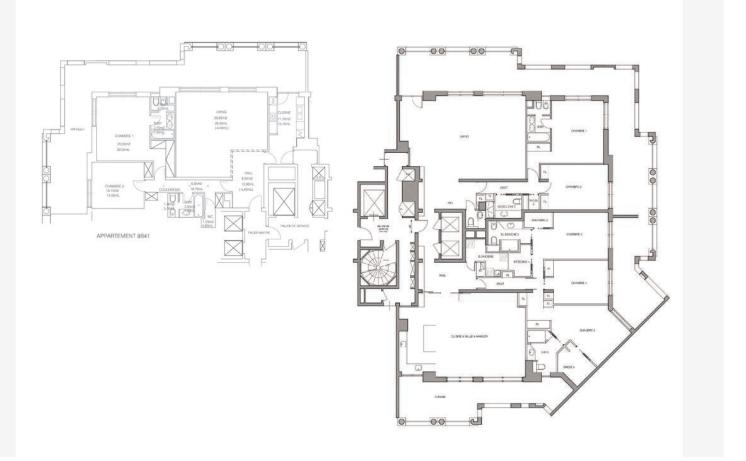

## Preis auf Anfrage

| Produkttyp                    | Zimmer            | Gebäude              | District           |
|-------------------------------|-------------------|----------------------|--------------------|
| <b>Wohnung</b>                | <b>10</b>         | <b>Seaside Plaza</b> | <b>Fontvieille</b> |
| Wohnfläche                    | Terrasse Fläche   | Totale Fläche        | Chambres           |
| <b>462,20 m</b> ²             | <b>215,40 m</b> ² | <b>677,60 m</b> ²    | + <b>5</b>         |
| Salles de bains               | Parkplatze        | Keller               | Stockwerk          |
| <b>+5</b>                     | <b>3</b>          | <b>3</b>             | <b>8</b>           |
| Zustand Prestations Juvueuses | Verfügbar ab      | Hinweis<br>SEASIDE8  |                    |