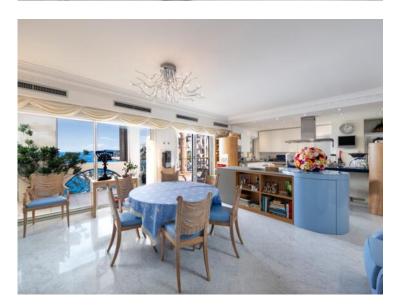

## Preis auf Anfrage

| Produkttyp                    | Zimmer            | Gebäude              | District           |
|-------------------------------|-------------------|----------------------|--------------------|
| <b>Wohnung</b>                | <b>10</b>         | <b>Seaside Plaza</b> | <b>Fontvieille</b> |
| Wohnfläche                    | Terrasse Fläche   | Totale Fläche        | Chambres           |
| <b>462,20 m</b> ²             | <b>215,40 m</b> ² | <b>677,60 m</b> ²    | + <b>5</b>         |
| Salles de bains               | Parkplatze        | Keller               | Stockwerk          |
| <b>+5</b>                     | <b>3</b>          | <b>3</b>             | <b>8</b>           |
| Zustand Prestations Juvueuses | Verfügbar ab      | Hinweis<br>SEASIDE8  |                    |