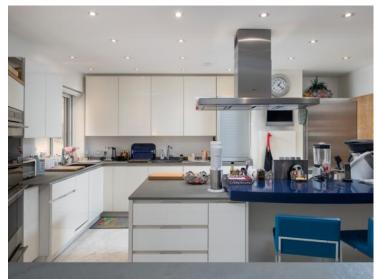

## Preis auf Anfrage

| Produkttyp                    | Zimmer            | Gebäude              | District           |
|-------------------------------|-------------------|----------------------|--------------------|
| <b>Wohnung</b>                | <b>10</b>         | <b>Seaside Plaza</b> | <b>Fontvieille</b> |
| Wohnfläche                    | Terrasse Fläche   | Totale Fläche        | Chambres           |
| <b>462,20 m</b> ²             | <b>215,40 m</b> ² | <b>677,60 m</b> ²    | + <b>5</b>         |
| Salles de bains               | Parkplatze        | Keller               | Stockwerk          |
| <b>+5</b>                     | <b>3</b>          | <b>3</b>             | <b>8</b>           |
| Zustand Prestations Juvueuses | Verfügbar ab      | Hinweis<br>SEASIDE8  |                    |