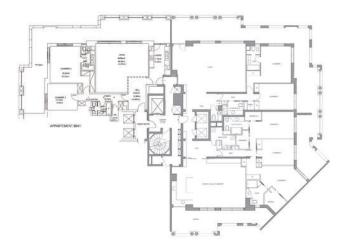

## Preis auf Anfrage

| Produkttyp                    | Zimmer            | Gebäude              | District           |
|-------------------------------|-------------------|----------------------|--------------------|
| <b>Wohnung</b>                | <b>10</b>         | <b>Seaside Plaza</b> | <b>Fontvieille</b> |
| Wohnfläche                    | Terrasse Fläche   | Totale Fläche        | Chambres           |
| <b>462,20 m</b> ²             | <b>215,40 m</b> ² | <b>677,60 m</b> ²    | + <b>5</b>         |
| Salles de bains               | Parkplatze        | Keller               | Stockwerk          |
| <b>+5</b>                     | <b>3</b>          | <b>3</b>             | <b>8</b>           |
| Zustand Prestations Juvueuses | Verfügbar ab      | Hinweis<br>SEASIDE8  |                    |