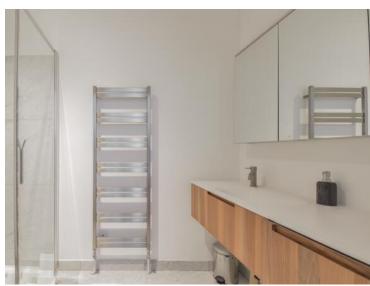

#### 3 490 000 €

| Produkttyp                     | Zimmer                        | Gebäude              | District  La Rousse - Saint |
|--------------------------------|-------------------------------|----------------------|-----------------------------|
| <b>Wohnung</b>                 | 2 Zimmer                      | Château Perigord II  |                             |
|                                |                               |                      | Roman                       |
| Wohnfläche                     | Terrasse Fläche               | Totale Fläche        | Chambre                     |
| <b>55,80 m</b> ²               | <b>13 m²</b>                  | <b>65 m</b> ²        | <b>1</b>                    |
| Salle de bains                 | Stockwerk                     | Zustand              | Mischnutzung                |
| <b>1</b>                       | <b>15</b>                     | <b>Très bon état</b> | <b>Ja</b>                   |
| Verfügbar ab<br><b>Quickly</b> | Hinweis <b>SP-KP-82617377</b> |                      |                             |