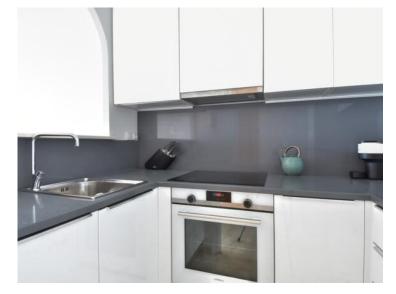

#### 3 490 000 €

| Produkttyp                     | Zimmer                        | Gebäude              | District  La Rousse - Saint |
|--------------------------------|-------------------------------|----------------------|-----------------------------|
| <b>Wohnung</b>                 | 2 Zimmer                      | Château Perigord II  |                             |
|                                |                               |                      | Roman                       |
| Wohnfläche                     | Terrasse Fläche               | Totale Fläche        | Chambre                     |
| <b>55,80 m</b> ²               | <b>13 m²</b>                  | <b>65 m</b> ²        | <b>1</b>                    |
| Salle de bains                 | Stockwerk                     | Zustand              | Mischnutzung                |
| <b>1</b>                       | <b>15</b>                     | <b>Très bon état</b> | <b>Ja</b>                   |
| Verfügbar ab<br><b>Quickly</b> | Hinweis <b>SP-KP-82617377</b> |                      |                             |