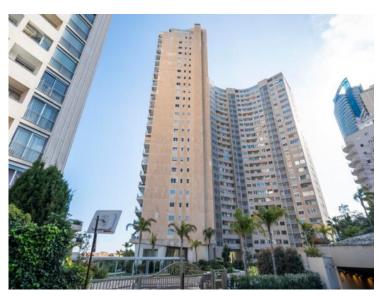

#### 3 490 000 €

| Produkttyp                     | Zimmer                        | Gebäude              | District  La Rousse - Saint |
|--------------------------------|-------------------------------|----------------------|-----------------------------|
| <b>Wohnung</b>                 | 2 Zimmer                      | Château Perigord II  |                             |
|                                |                               |                      | Roman                       |
| Wohnfläche                     | Terrasse Fläche               | Totale Fläche        | Chambre                     |
| <b>55,80 m</b> ²               | <b>13 m²</b>                  | <b>65 m</b> ²        | <b>1</b>                    |
| Salle de bains                 | Stockwerk                     | Zustand              | Mischnutzung                |
| <b>1</b>                       | <b>15</b>                     | <b>Très bon état</b> | <b>Ja</b>                   |
| Verfügbar ab<br><b>Quickly</b> | Hinweis <b>SP-KP-82617377</b> |                      |                             |