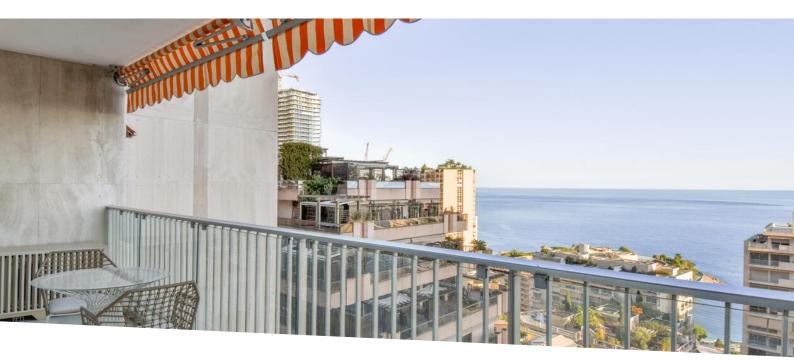

### Exclusivité

#### 3 490 000 €

| Produkttyp                     | Zimmer                        | Gebäude              | District  La Rousse - Saint |
|--------------------------------|-------------------------------|----------------------|-----------------------------|
| <b>Wohnung</b>                 | 2 Zimmer                      | Château Perigord II  |                             |
|                                |                               |                      | Roman                       |
| Wohnfläche                     | Terrasse Fläche               | Totale Fläche        | Chambre                     |
| <b>55,80 m</b> ²               | <b>13 m²</b>                  | <b>65 m</b> ²        | <b>1</b>                    |
| Salle de bains                 | Stockwerk                     | Zustand              | Mischnutzung                |
| <b>1</b>                       | <b>15</b>                     | <b>Très bon état</b> | <b>Ja</b>                   |
| Verfügbar ab<br><b>Quickly</b> | Hinweis <b>SP-KP-82617377</b> |                      |                             |