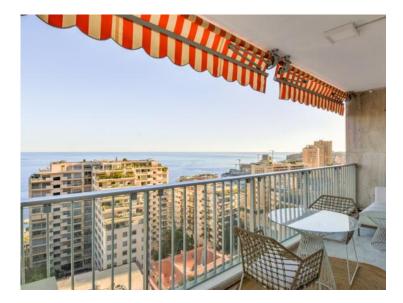

### Exclusivité

#### 3 490 000 €

| Produkttyp                     | Zimmer                        | Gebäude              | District  La Rousse - Saint |
|--------------------------------|-------------------------------|----------------------|-----------------------------|
| <b>Wohnung</b>                 | 2 Zimmer                      | Château Perigord II  |                             |
|                                |                               |                      | Roman                       |
| Wohnfläche                     | Terrasse Fläche               | Totale Fläche        | Chambre                     |
| <b>55,80 m</b> ²               | <b>13 m²</b>                  | <b>65 m</b> ²        | <b>1</b>                    |
| Salle de bains                 | Stockwerk                     | Zustand              | Mischnutzung                |
| <b>1</b>                       | <b>15</b>                     | <b>Très bon état</b> | <b>Ja</b>                   |
| Verfügbar ab<br><b>Quickly</b> | Hinweis <b>SP-KP-82617377</b> |                      |                             |