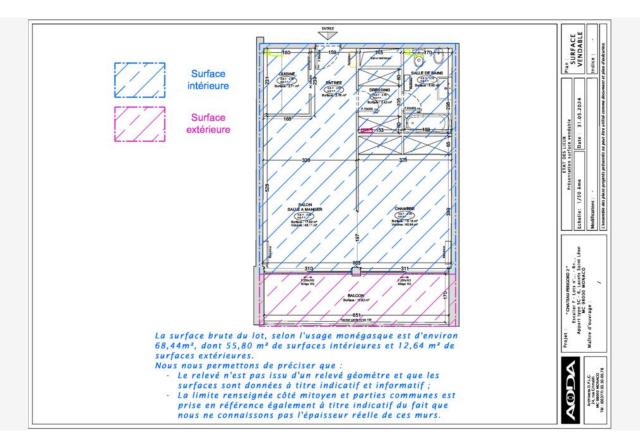

#### 3 490 000 €

| Produkttyp                     | Zimmer                        | Gebäude              | District  La Rousse - Saint |
|--------------------------------|-------------------------------|----------------------|-----------------------------|
| <b>Wohnung</b>                 | 2 Zimmer                      | Château Perigord II  |                             |
|                                |                               |                      | Roman                       |
| Wohnfläche                     | Terrasse Fläche               | Totale Fläche        | Chambre                     |
| <b>55,80 m</b> ²               | <b>13 m²</b>                  | <b>65 m</b> ²        | <b>1</b>                    |
| Salle de bains                 | Stockwerk                     | Zustand              | Mischnutzung                |
| <b>1</b>                       | <b>15</b>                     | <b>Très bon état</b> | <b>Ja</b>                   |
| Verfügbar ab<br><b>Quickly</b> | Hinweis <b>SP-KP-82617377</b> |                      |                             |