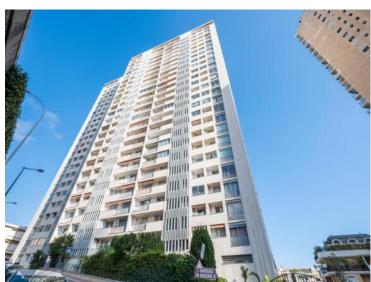

#### 3 490 000 €

| Produkttyp                     | Zimmer                        | Gebäude              | District  La Rousse - Saint |
|--------------------------------|-------------------------------|----------------------|-----------------------------|
| <b>Wohnung</b>                 | 2 Zimmer                      | Château Perigord II  |                             |
|                                |                               |                      | Roman                       |
| Wohnfläche                     | Terrasse Fläche               | Totale Fläche        | Chambre                     |
| <b>55,80 m</b> ²               | <b>13 m²</b>                  | <b>65 m</b> ²        | <b>1</b>                    |
| Salle de bains                 | Stockwerk                     | Zustand              | Mischnutzung                |
| <b>1</b>                       | <b>15</b>                     | <b>Très bon état</b> | <b>Ja</b>                   |
| Verfügbar ab<br><b>Quickly</b> | Hinweis <b>SP-KP-82617377</b> |                      |                             |