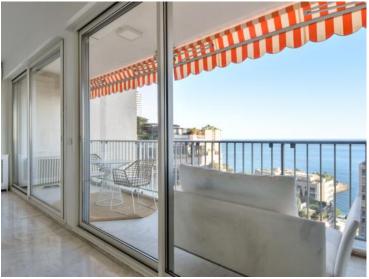

#### 3 490 000 €

| Produkttyp                     | Zimmer                        | Gebäude              | District  La Rousse - Saint |
|--------------------------------|-------------------------------|----------------------|-----------------------------|
| <b>Wohnung</b>                 | 2 Zimmer                      | Château Perigord II  |                             |
|                                |                               |                      | Roman                       |
| Wohnfläche                     | Terrasse Fläche               | Totale Fläche        | Chambre                     |
| <b>55,80 m</b> ²               | <b>13 m²</b>                  | <b>65 m</b> ²        | <b>1</b>                    |
| Salle de bains                 | Stockwerk                     | Zustand              | Mischnutzung                |
| <b>1</b>                       | <b>15</b>                     | <b>Très bon état</b> | <b>Ja</b>                   |
| Verfügbar ab<br><b>Quickly</b> | Hinweis <b>SP-KP-82617377</b> |                      |                             |