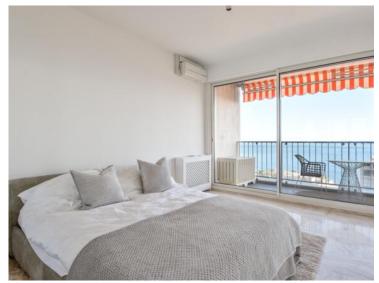

#### 3 490 000 €

| Produkttyp                     | Zimmer                        | Gebäude              | District  La Rousse - Saint |
|--------------------------------|-------------------------------|----------------------|-----------------------------|
| <b>Wohnung</b>                 | 2 Zimmer                      | Château Perigord II  |                             |
|                                |                               |                      | Roman                       |
| Wohnfläche                     | Terrasse Fläche               | Totale Fläche        | Chambre                     |
| <b>55,80 m</b> ²               | <b>13 m²</b>                  | <b>65 m</b> ²        | <b>1</b>                    |
| Salle de bains                 | Stockwerk                     | Zustand              | Mischnutzung                |
| <b>1</b>                       | <b>15</b>                     | <b>Très bon état</b> | <b>Ja</b>                   |
| Verfügbar ab<br><b>Quickly</b> | Hinweis <b>SP-KP-82617377</b> |                      |                             |