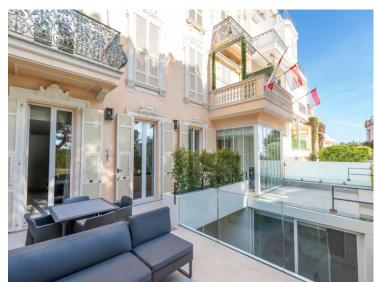

#### 16 980 000 €

| Produkttyp      | Zimmer               | Gebäude                              | District            |
|-----------------|----------------------|--------------------------------------|---------------------|
| <b>Wohnung</b>  | <b>6</b>             | Monaco Ville                         | <b>Monaco-Ville</b> |
| Wohnfläche      | Terrasse Fläche      | Totale Fläche                        | Chambres            |
| <b>280 m</b> ²  | <b>69 m</b> ²        | <b>349 m²</b>                        | <b>5</b>            |
| Salles de bains | Stockwerk            | Zustand <b>Prestations luxueuses</b> | Verfügbar ab        |
| <b>3</b>        | <b>Rez-de-jardin</b> |                                      | Immédiatement       |