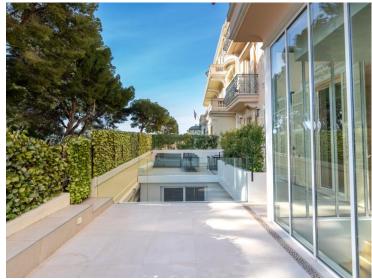

#### 16 980 000 €

| Produkttyp      | Zimmer               | Gebäude                              | District            |
|-----------------|----------------------|--------------------------------------|---------------------|
| <b>Wohnung</b>  | <b>6</b>             | Monaco Ville                         | <b>Monaco-Ville</b> |
| Wohnfläche      | Terrasse Fläche      | Totale Fläche                        | Chambres            |
| <b>280 m</b> ²  | <b>69 m</b> ²        | <b>349 m²</b>                        | <b>5</b>            |
| Salles de bains | Stockwerk            | Zustand <b>Prestations luxueuses</b> | Verfügbar ab        |
| <b>3</b>        | <b>Rez-de-jardin</b> |                                      | Immédiatement       |