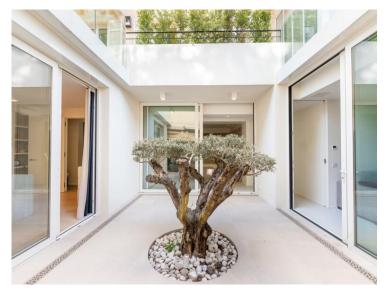

#### 16 980 000 €

| Produkttyp      | Zimmer               | Gebäude                              | District            |
|-----------------|----------------------|--------------------------------------|---------------------|
| <b>Wohnung</b>  | <b>6</b>             | Monaco Ville                         | <b>Monaco-Ville</b> |
| Wohnfläche      | Terrasse Fläche      | Totale Fläche                        | Chambres            |
| <b>280 m</b> ²  | <b>69 m</b> ²        | <b>349 m²</b>                        | <b>5</b>            |
| Salles de bains | Stockwerk            | Zustand <b>Prestations luxueuses</b> | Verfügbar ab        |
| <b>3</b>        | <b>Rez-de-jardin</b> |                                      | Immédiatement       |