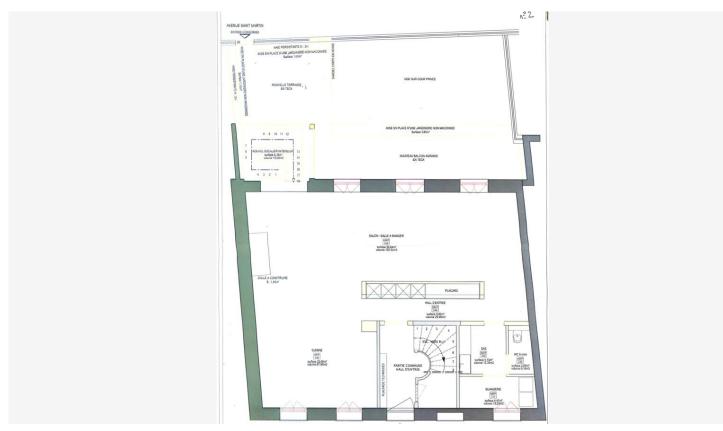

#### 16 980 000 €

| Produkttyp      | Zimmer               | Gebäude                              | District            |
|-----------------|----------------------|--------------------------------------|---------------------|
| <b>Wohnung</b>  | <b>6</b>             | Monaco Ville                         | <b>Monaco-Ville</b> |
| Wohnfläche      | Terrasse Fläche      | Totale Fläche                        | Chambres            |
| <b>280 m</b> ²  | <b>69 m</b> ²        | <b>349 m²</b>                        | <b>5</b>            |
| Salles de bains | Stockwerk            | Zustand <b>Prestations luxueuses</b> | Verfügbar ab        |
| <b>3</b>        | <b>Rez-de-jardin</b> |                                      | Immédiatement       |

Hinweis

Appartement en

duplex - Avenue SaintMartin

Tél : +377 93 15 95 45 Fax : +377 97 70 81 91 omartini@libello.com

# MonteCarlo-RealEstate.com

Hinweis: Appartement en duplex - Avenue Saint-Martin

PROMOTION INVEST