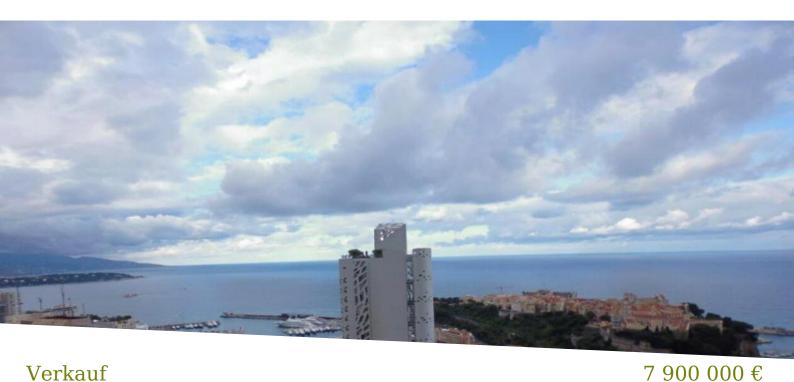

## Verkauf

Produkttyp Wohnung Wohnfläche 155,48 m<sup>2</sup> Keller 1

Hinweis LMC-236

| Zimmer           | Gebäude          | District          |
|------------------|------------------|-------------------|
| <b>3 Zimmer</b>  | Patio Palace     | Jardin Exotique   |
| Terrasse Fläche  | Totale Fläche    | Parkplatze        |
| <b>53,31 m</b> ² | <b>208,79 m²</b> | <b>3</b>          |
| Stockwerk        | Loué             | Verfügbar ab      |
| <b>12</b>        | <b>Ja</b>        | <b>31/07/2024</b> |