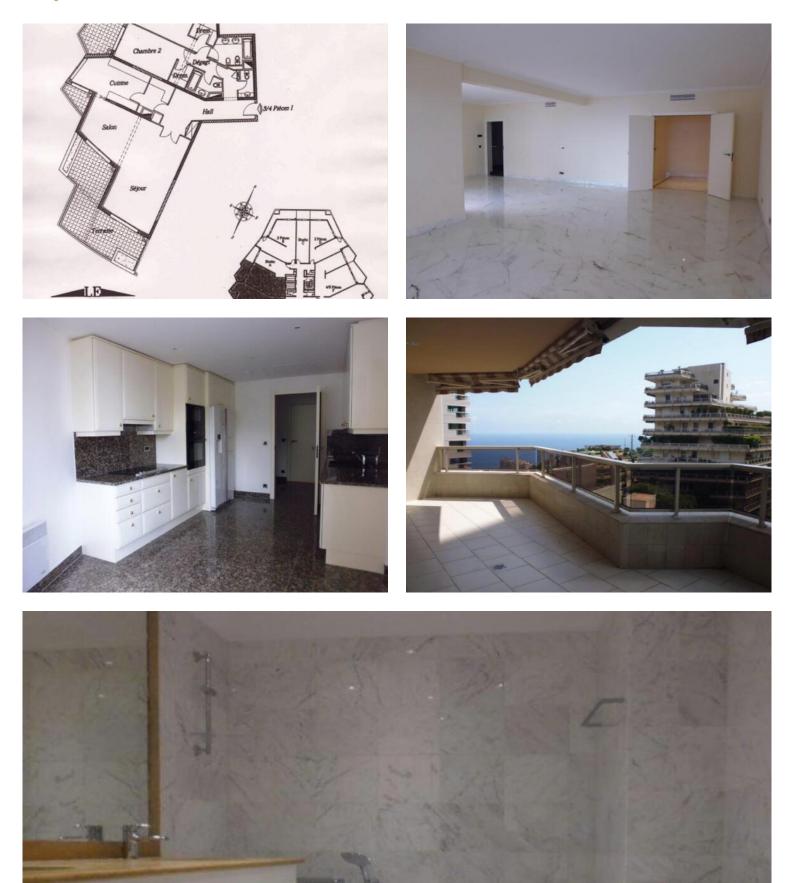

## Verkauf

Produkttyp Wohnung Wohnfläche 155,48 m<sup>2</sup> Keller 1

Hinweis LMC-236

| Zimmer           | Gebäude          | District          |
|------------------|------------------|-------------------|
| <b>3 Zimmer</b>  | Patio Palace     | Jardin Exotique   |
| Terrasse Fläche  | Totale Fläche    | Parkplatze        |
| <b>53,31 m</b> ² | <b>208,79 m²</b> | <b>3</b>          |
| Stockwerk        | Loué             | Verfügbar ab      |
| <b>12</b>        | <b>Ja</b>        | <b>31/07/2024</b> |